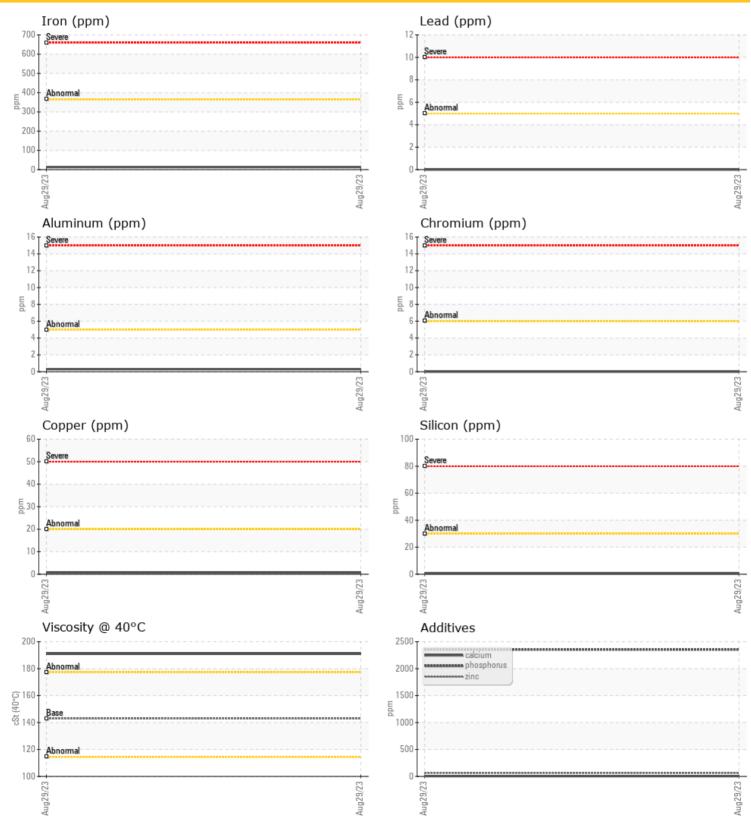

## cSt 0 191

| Silicon   | ppm | <b>○</b> <1 |  |  |  |
|-----------|-----|-------------|--|--|--|
| Sodium    | ppm | 01          |  |  |  |
| Potassium | ppm | ◯ <1        |  |  |  |

| ~          |         |             |      |  |
|------------|---------|-------------|------|--|
| WE/        | AR META | LS          |      |  |
| Iron       | ppm     | <b>0</b> 13 | <br> |  |
| Copper     | ppm     | <b>○</b> <1 | <br> |  |
| Lead       | ppm     | 0           | <br> |  |
| Tin        | ppm     | 0           | <br> |  |
| Aluminum   | ppm     | ◯ <1        | <br> |  |
| Chromium   | ppm     | 0           | <br> |  |
| Molybdenum | ppm     | <b>○</b> <1 | <br> |  |
| Nickel     | ppm     | <b>○</b> <1 | <br> |  |
| Titanium   | ppm     | 0           | <br> |  |
| Silver     | ppm     | 0           | <br> |  |
| Manganese  | ppm     | 0 2         | <br> |  |
| Vanadium   | ppm     | 0           | <br> |  |

## **ADDITIVES**

| Calcium    | ppm | <b>4</b>    | <br> |  |
|------------|-----|-------------|------|--|
| Magnesium  | ppm | <b>3</b>    | <br> |  |
| Zinc       | ppm | <b>6</b> 3  | <br> |  |
| Phosphorus | ppm | 2355        | <br> |  |
| Barium     | ppm | <b>○</b> <1 | <br> |  |
| Boron      | ppm | 01          | <br> |  |