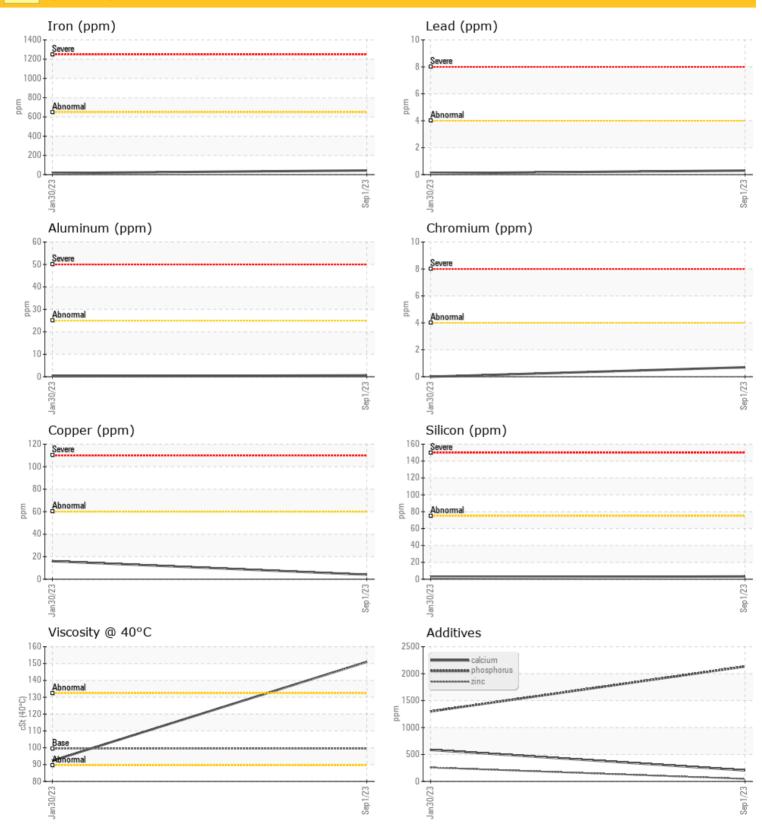

# OIL CONDITION Visc @ 40°C cSt 151 92.3 -- --

| Silicon   | ppm | <b>3</b>    | 2  |  |  |
|-----------|-----|-------------|----|--|--|
| Sodium    | ppm | 05          | 08 |  |  |
| Potassium | ppm | <b>○</b> <1 | 0  |  |  |

| <b>M</b>   |         |                  |      |      |
|------------|---------|------------------|------|------|
| WE/        | AR META | LS               |      |      |
| Iron       | ppm     | ● 43             | 0 16 | <br> |
| Copper     | ppm     | 04               | 0 16 | <br> |
| Lead       | ppm     | ◯ <1             | ○ <1 | <br> |
| Tin        | ppm     | 0 ()             | 0 () | <br> |
| Aluminum   | ppm     | ◯ <1             | ○ <1 | <br> |
| Chromium   | ppm     | <mark></mark> <1 | 0    | <br> |
| Molybdenum | ppm     | 0 (              | 0    | <br> |
| Nickel     | ppm     | <mark></mark> <1 | ○ <1 | <br> |
| Titanium   | ppm     | 0 🔘              | 0    | <br> |
| Silver     | ppm     | 0                | 0    | <br> |
| Manganese  | ppm     | 01               | ○ <1 | <br> |
| Vanadium   | maa     | 0                | 0    | <br> |

#### 0 **ADDITIVES** Calcium 205 ppm 0 585 03 Magnesium ppm 2 Zinc 0 47 258 ppm Phosphorus 2132 0 1298 ppm 0 0 Barium ppm ○ <1 Boron 0 66 0 252 ppm

SERVICES SANITAIRES ST-ANTOINE INC 16600 RTE SIR WILFRID-LAURIER MIRABEL, QC CA J7J 2G3 Contact: Service Manager

### Diagnosis

Resample at the next service interval to monitor.All component wear rates are normal. There is no indication of any contamination in the oil. The condition of the oil is acceptable for the time in service.

| Depot:       | SERMIR       |
|--------------|--------------|
| Unique No:   | 5633524      |
| Signed:      | Kevin Marson |
| Report Date: | 05 Sep 2023  |

GRAPHS

 $\odot$ 

Report Id: SERMIR [WCAMIS] 02580464 (Generated: 09/11/2023 14:18:10) Rev: 1