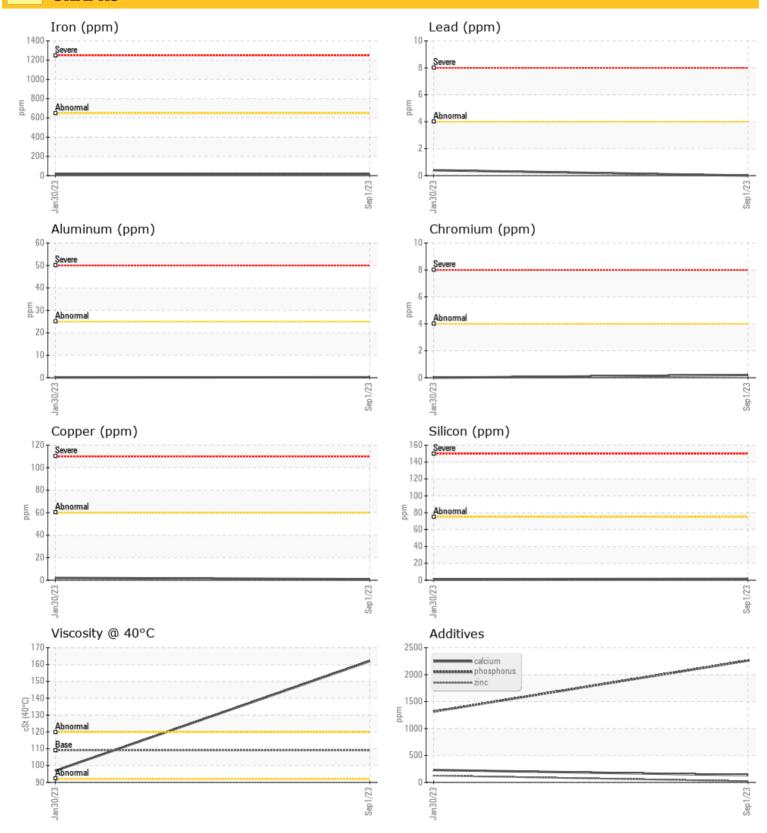

# OIL CONDITION Visc @ 40°C cSt 162 96.9 --

| <b>11</b> |     |      |     |  |  |
|-----------|-----|------|-----|--|--|
|           |     |      |     |  |  |
| Silicon   | ppm | 2    | 01  |  |  |
| Sodium    | ppm | 03   | 0 2 |  |  |
| Potassium | ppm | ◯ <1 | 0   |  |  |

|            |          | •                | • •  |      |
|------------|----------|------------------|------|------|
|            |          |                  |      |      |
| ₩E/        | AR METAI | LS               |      |      |
| Iron       | ppm      | 0 17             | 0 13 | <br> |
| Copper     | ppm      | <b>○</b> <1      | 0 2  | <br> |
| Lead       | ppm      | 0 (              | ◯ <1 | <br> |
| Tin        | ppm      | 0                | 0 0  | <br> |
| Aluminum   | ppm      | ◯ <1             | ◯ <1 | <br> |
| Chromium   | ppm      | <mark></mark> <1 | 0 0  | <br> |
| Molybdenum | ppm      | 0                | 0    | <br> |
| Nickel     | ppm      | <b>○</b> <1      | ◯ <1 | <br> |
| Titanium   | ppm      | 0                | 0    | <br> |
| Silver     | ppm      | 0                | <1   | <br> |
| Manganese  | ppm      | 01               | ◯ <1 | <br> |
| Vanadium   | ppm      | 0                | 0    | <br> |

#### 0 **ADDITIVES** Calcium 0 134 ppm 230 02 Magnesium ppm 02 Zinc 0 22 0 126 ppm Phosphorus 0 2261 0 1314 ppm Barium ppm 0 01 Boron 0 41 ppm 297

## Diagnosis

Resample at the next service interval to monitor.All component wear rates are normal. There is no indication of any contamination in the oil. Viscosity of sample indicates oil is within SAE 90 range, advise investigate. The condition of the oil is acceptable for the time in service.

| Depot:       | SERMIR       |
|--------------|--------------|
| Unique No:   | 5633525      |
| Signed:      | Kevin Marson |
| Report Date: | 06 Sep 2023  |

Submitted By: Eric Leblond

GRAPHS

 $\overline{\mathbf{O}}$ 