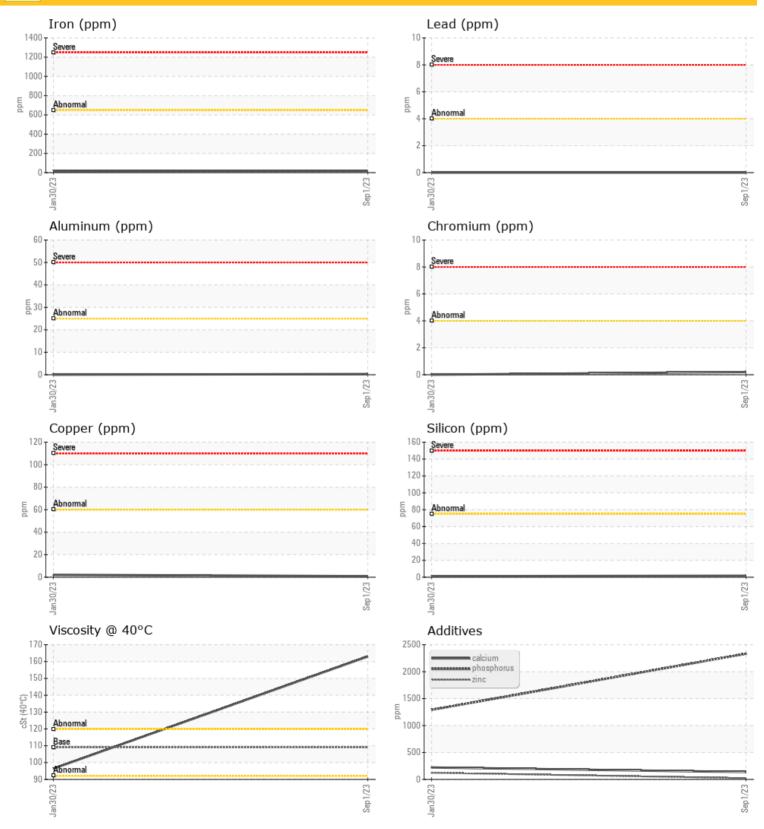

| OIL CC   | <b>NDITION</b> |     |      |      |
|----------|----------------|-----|------|------|
| c @ 40°C | cSt            | 163 | 96.4 | <br> |

| Silicon   | ppm | 0 2      | 01  |  |  |
|-----------|-----|----------|-----|--|--|
| Sodium    | ppm | <b>3</b> | 0 2 |  |  |
| Potassium | ppm | ○ <1     | 0   |  |  |

|            | 14 14    | •           | U -  |      |
|------------|----------|-------------|------|------|
|            |          |             |      |      |
| WE/        | AR METAL | S           |      |      |
| Iron       | ppm      | 0 17        | 0 12 | <br> |
| Copper     | ppm      | ◯ <1        | 0 2  | <br> |
| Lead       | ppm      | 0           | 0    | <br> |
| Tin        | ppm      | 0           | 0    | <br> |
| Aluminum   | ppm      | ◯ <1        | 0    | <br> |
| Chromium   | ppm      | ◯ <1        | 0    | <br> |
| Molybdenum | ppm      | 0 🔘         | 0    | <br> |
| Nickel     | ppm      | <b>○</b> <1 | ○ <1 | <br> |
| Titanium   | ppm      | 0 (         | 0    | <br> |
| Silver     | ppm      | 0           | 0    | <br> |
| Manganese  | ppm      | 01          | ◯ <1 | <br> |
| Vanadium   | ppm      | 0           | 0    | <br> |

## 0 **ADDITIVES** Calcium ppm 0 136 0 222 02 Magnesium ppm 02 Zinc 23 123 ppm Phosphorus 0 2332 0 1290 ppm Barium ppm 0 ○ <1 Boron 0 41 0 291 ppm

SERVICES SANITAIRES ST-ANTOINE INC 16600 RTE SIR WILFRID-LAURIER MIRABEL, QC CA J7J 2G3 Contact: Service Manager

## Diagnosis

Resample at the next service interval to monitor.All component wear rates are normal. There is no indication of any contamination in the oil. Viscosity of sample indicates oil is within SAE 90 range, advise investigate. The condition of the oil is acceptable for the time in service.