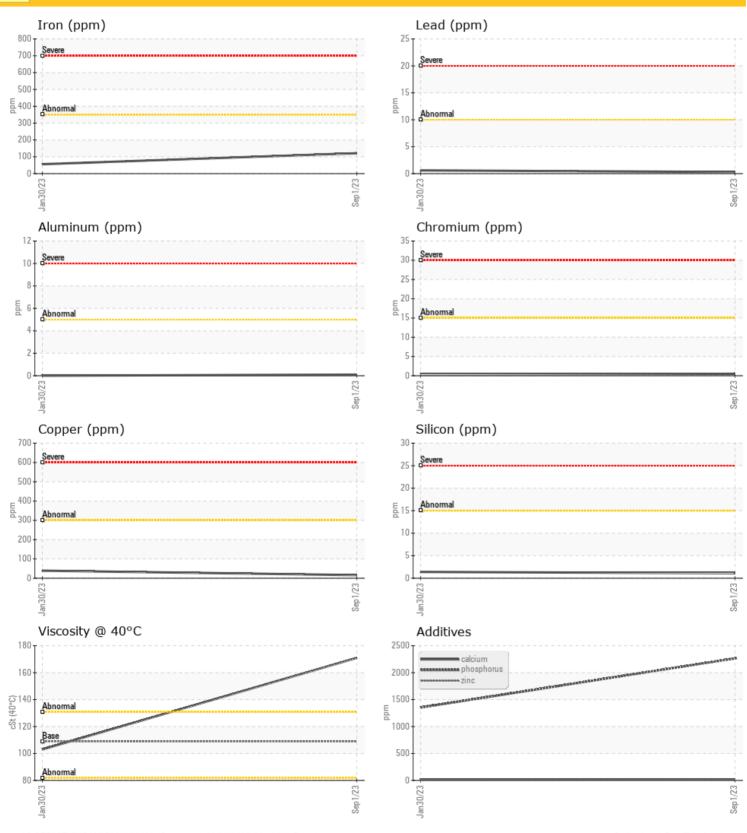

### LIEBHERR LH18M 133780-1840 - Swing Drive

Sample No: LH0261203

100

Oil Type: GEAR OIL SAE 75W90

| SAMPLEIN      | <b>IFORMATION</b> |             |      |
|---------------|-------------------|-------------|------|
| Sample Number | LH0261203         | LH0250906   | <br> |
| Sample Date   | 01 Sep 2023       | 30 Jan 2023 | <br> |
| Machine Hours | 2973              | 1835        | <br> |
| Oil Hours     | 0                 | 0           | <br> |
| Oil Changed   | Changed           | Changed     | <br> |
| Sample Status | NORMAL            | NORMAL      | <br> |
|               |                   |             |      |

| Campic Claids |                | NOTHWAL | INOTHINAL |      |
|---------------|----------------|---------|-----------|------|
|               |                |         |           |      |
| OILCO         | <b>NDITION</b> |         |           |      |
| Visc @ 40°C   | cSt            | 171     | O 103     | <br> |
|               |                |         |           |      |

| CONT      | AMINATIO | ON          |     |      |
|-----------|----------|-------------|-----|------|
| Silicon   | ppm      | <b>1</b>    | 0 1 | <br> |
| Sodium    | ppm      | <b>2</b>    | O 1 | <br> |
| Potassium | ppm      | <b>0</b> <1 | O 0 | <br> |
|           |          |             |     |      |

| WEA        | R METALS | 5            |          |      |
|------------|----------|--------------|----------|------|
| Iron       | ppm      | <b>121</b>   |          | <br> |
| Copper     | ppm      | <b>16</b>    | ○ 39     | <br> |
| Lead       | ppm      | <b></b> <1   | O <1     | <br> |
| Tin        | ppm      | <b>0</b>     | O <1     | <br> |
| Aluminum   | ppm      | <b>&lt;1</b> | <b>0</b> | <br> |
| Chromium   | ppm      | <b>&lt;1</b> | O <1     | <br> |
| Molybdenum | ppm      | <b>0</b>     | <b>0</b> | <br> |
| Nickel     | ppm      | <b>0</b>     | O <1     | <br> |
| Titanium   | ppm      | 0            | 0        | <br> |
| Silver     | ppm      | 0            | 0        | <br> |
| Manganese  | ppm      | <b>&lt;1</b> | O <1     | <br> |
| Vanadium   | ppm      | 0            | 0        | <br> |

| <b>19</b>   | <b>○</b> 16                                     |                                                         |                                                           |
|-------------|-------------------------------------------------|---------------------------------------------------------|-----------------------------------------------------------|
| O 1         |                                                 |                                                         |                                                           |
| <b>0</b> <1 | 0 <1                                            |                                                         |                                                           |
| <b>12</b>   | 0 8                                             |                                                         |                                                           |
| <b>2264</b> | O 1353                                          |                                                         |                                                           |
| <b>0</b> <1 | O <1                                            |                                                         |                                                           |
| <b>28</b>   | O 298                                           |                                                         |                                                           |
|             | <ul><li>12</li><li>2264</li><li>&lt;1</li></ul> | ○ 12       ○ 8         ○ 2264       ○ 1353         ○ <1 | ○ 12       ○ 8          ○ 2264       ○ 1353          ○ <1 |

#### Diagnosis

Resample at the next service interval to monitor. All component wear rates are normal. There is no indication of any contamination in the oil. Viscosity of sample indicates oil is within SAE 90 range, advise investigate. The condition of the oil is acceptable for the time in service.

#### **GRAPHS**