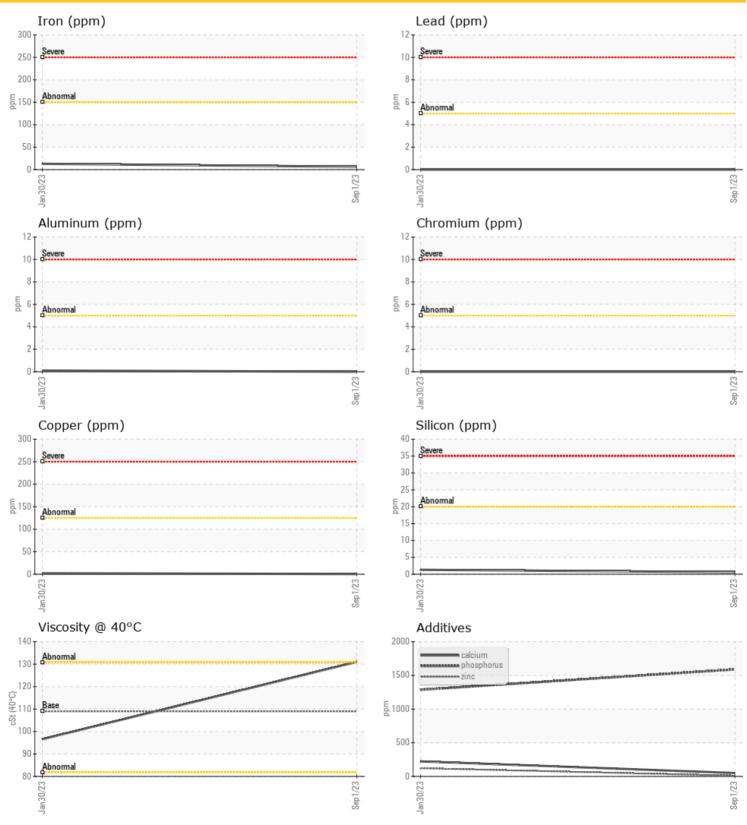

| Campic Ciaius |          | NOTHINAL   | INOTHIVIAL |      |
|---------------|----------|------------|------------|------|
|               |          |            |            |      |
| OILC          | ONDITION |            |            |      |
| Visc @ 40°C   | cSt      | <b>131</b> | 96.6       | <br> |
| -             |          |            |            |      |

| CON       | ITAMIN | ATION       |     |      |  |
|-----------|--------|-------------|-----|------|--|
| Silicon   | ppm    | <b>○</b> <1 | 0 1 | <br> |  |
| Sodium    | ppm    | <b>2</b>    | O 2 | <br> |  |
| Potassium | ppm    | <b>0</b>    | O 0 | <br> |  |
|           |        |             |     |      |  |

| WEA        | R METALS |              |            |      |
|------------|----------|--------------|------------|------|
| Iron       | ppm      | <b>6</b>     | <b>1</b> 3 | <br> |
| Copper     | ppm      | <b>()</b> <1 | O 2        | <br> |
| Lead       | ppm      | <b>0</b>     | 0          | <br> |
| Tin        | ppm      | <b>0</b>     | 0          | <br> |
| Aluminum   | ppm      | <b>0</b>     | O <1       | <br> |
| Chromium   | ppm      | <b>0</b>     | 0          | <br> |
| Molybdenum | ppm      | <b>0</b>     | 0          | <br> |
| Nickel     | ppm      | <b>()</b> <1 | 0          | <br> |
| Titanium   | ppm      | 0            | 0          | <br> |
| Silver     | ppm      | 0            | 0          | <br> |
| Manganese  | ppm      | <b>()</b> <1 | O <1       | <br> |
| Vanadium   | ppm      | 0            | 0          | <br> |

| ADD        | ITIVES |             |        |      |
|------------|--------|-------------|--------|------|
| Calcium    | ppm    | <b>50</b>   | O 223  | <br> |
| Magnesium  | ppm    | <b>1</b>    | O 2    | <br> |
| Zinc       | ppm    | <b>10</b>   | O 121  | <br> |
| Phosphorus | ppm    | <b>1589</b> | O 1286 | <br> |
| Barium     | ppm    | <b>0</b>    | O 0    | <br> |
| Boron      | ppm    | <b>16</b>   | ○ 288  | <br> |
|            |        |             |        |      |

#### **GRAPHS**