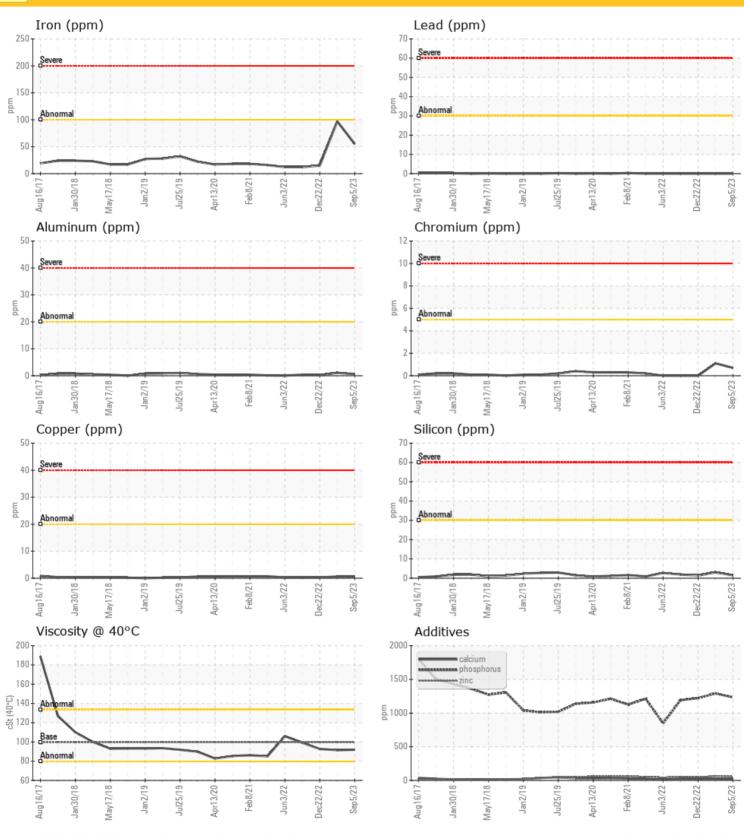

### **CONSTRUCTION EQUIPMENT**

ppm

Sample No: LH0274567

Potassium

Oil Type: PETRO CANADA TRAXON 75W90 SYNTHETIC

0<1

| <b>5</b>      |           |             |             |             |             |
|---------------|-----------|-------------|-------------|-------------|-------------|
| U SAM         | APLE INFO | DRMATION    |             |             |             |
| Sample Number | r         | LH0274567   | LH0247224   | LH0247359   | LH0239181   |
| Sample Date   |           | 05 Sep 2023 | 06 Apr 2023 | 22 Dec 2022 | 08 Sep 2022 |
| Machine Hours |           | 13109       | 12387       | 11804       | 11186       |
| Oil Hours     |           | 0           | 0           | 0           | 0           |
| Oil Changed   |           | Changed     | Changed     | Changed     | Changed     |
| Sample Status |           | NORMAL      | ATTENTION   | NORMAL      | NORMAL      |
|               |           |             |             |             |             |
| OIL           | CONDITIO  | ON          |             |             |             |
| Visc @ 40°C   | cSt       | <b>91.9</b> | O 91.5      | 92.7        | 99.1        |
|               |           |             |             |             |             |
| CON           | ITAMINA   | TION        |             |             |             |
| Silicon       | ppm       | <b>2</b>    | <b>3</b>    | O 1         | O 2         |
| Sodium        | mag       | 0 1         | 01          | 0 <1        | O <1        |

| WEAR       | METALS |             |            |            |            |
|------------|--------|-------------|------------|------------|------------|
| PQ         |        |             | <b>0</b> 0 |            |            |
| Iron       | ppm    | <b>55</b>   | <b>9</b> 7 | <b>1</b> 5 | O 12       |
| Copper     | ppm    | <b>0</b> <1 | O <1       | O <1       | <b></b> <1 |
| Lead       | ppm    | <b>0</b>    | O 0        | <b>0</b>   | 0          |
| Tin        | ppm    | <b>0</b>    | O 0        | <b>0</b>   | O 0        |
| Aluminum   | ppm    | <b>○</b> <1 | O 1        | O <1       | O <1       |
| Chromium   | ppm    | <1          | O 1        | O 0        | O 0        |
| Molybdenum | ppm    | <b>○</b> <1 | O <1       | O <1       | O 1        |
| Nickel     | ppm    | <b>0</b>    | O <1       | <b>0</b>   | O 0        |
| Titanium   | ppm    | 0           | 0          | 0          | 0          |
| Silver     | ppm    | 0           | 0          | 0          | 0          |
| Manganese  | ppm    | <b>0</b> <1 | O 1        | O <1       | O <1       |
| Vanadium   | ppm    | 0           | 0          | 0          | 0          |

| Vanadium ppm   | 0           | 0      | 0         | 0          |  |  |  |  |
|----------------|-------------|--------|-----------|------------|--|--|--|--|
|                |             | U      | 0         | 0          |  |  |  |  |
|                |             |        |           |            |  |  |  |  |
| ADDITIVES      |             |        |           |            |  |  |  |  |
| Calcium ppm    | <b>17</b>   | O 23   | O 21      | <b>26</b>  |  |  |  |  |
| Magnesium ppm  | <b>4</b>    | 0 8    | <b>10</b> | <b>17</b>  |  |  |  |  |
| Zinc ppm       | <b>57</b>   | O 65   | <b>46</b> | O 52       |  |  |  |  |
| Phosphorus ppm | <b>1232</b> | O 1291 | O 1222    | O 1191     |  |  |  |  |
| Barium ppm     | <b>0</b>    | O 0    | O         | 0          |  |  |  |  |
| Boron ppm      | <b>276</b>  | O 264  | O 220     | <b>140</b> |  |  |  |  |

#### Diagnosis

Resample at the next service interval to monitor. All component wear rates are normal. There is no indication of any contamination in the oil. The condition of the oil is acceptable for the time in service.