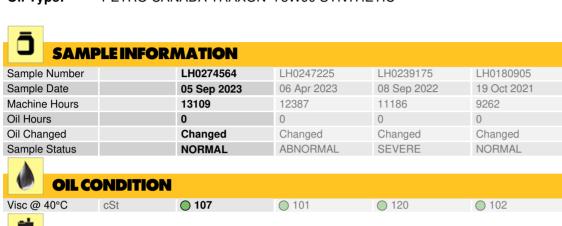

### **CONSTRUCTION EQUIPMENT**

Sample No: LH0274564

Oil Type: PETRO CANADA TRAXON 75W90 SYNTHETIC

| CONTAMINATION |     |              |      |          |      |  |  |  |  |
|---------------|-----|--------------|------|----------|------|--|--|--|--|
| Silicon       | ppm | <b>3</b>     | O 2  | O 2      | O 2  |  |  |  |  |
| Sodium        | ppm | <b>2</b>     | O <1 | O 2      | O <1 |  |  |  |  |
| Potassium     | ppm | <b>()</b> <1 | O <1 | <b>4</b> | O <1 |  |  |  |  |

| WEA WEA    | R META | LS           |                  |             |       |
|------------|--------|--------------|------------------|-------------|-------|
| PQ         |        |              | O 0              | <b>0</b> 0  |       |
| Iron       | ppm    | <b>329</b>   | <del>0</del> 481 | <b>7</b> 61 | O 126 |
| Copper     | ppm    | <b>15</b>    | ○ 22             | <b>1</b> 4  | ○ 33  |
| Lead       | ppm    | <b>○</b> <1  | O <1             | <b>0</b>    | O <1  |
| Tin        | ppm    | <b>0</b>     | O <1             | <1          | O <1  |
| Aluminum   | ppm    | <b>○</b> <1  | O <1             | O <1        | O 0   |
| Chromium   | ppm    | <b>2</b>     | <b>6</b>         | <b>1</b> 1  | O 1   |
| Molybdenum | ppm    | <b>()</b> <1 | O <1             | O <1        | O <1  |
| Nickel     | ppm    | <b></b> <1   | O 2              | <b>3</b>    | O <1  |
| Titanium   | ppm    | 0            | 0                | <1          | 0     |
| Silver     | ppm    | <1           | <1               | 0           | 0     |
| Manganese  | ppm    | <b>2</b>     | O 4              | <b>4</b>    | O <1  |
| Vanadium   | ppm    | 0            | 0                | 0           | 0     |

| Manganese  | ppm | <b>2</b>    | <b>U</b> 4 | <b>4</b> | 0 < 1    |  |  |
|------------|-----|-------------|------------|----------|----------|--|--|
| Vanadium   | ppm | 0           | 0          | 0        | 0        |  |  |
|            |     |             |            |          |          |  |  |
| ADDITIVES  |     |             |            |          |          |  |  |
| Calcium    | ppm | <b>7</b>    | <b>9</b>   |          | 0 8      |  |  |
| Magnesium  | ppm | <b>1</b>    | O 2        | 0        | O 2      |  |  |
| Zinc       | ppm | <b>11</b>   | O 12       | 0 8      | <b>9</b> |  |  |
| Phosphorus | ppm | <b>1309</b> | O 1263     | 716      | O 1287   |  |  |
| Barium     | ppm | <b>0</b>    | 0          | 0        | 0        |  |  |
| Boron      | ppm | <b>232</b>  | <b>218</b> | 16       | ○ 300    |  |  |

#### Diagnosis

Resample at the next service interval to monitor. All component wear rates are normal. There is no indication of any contamination in the oil. The condition of the oil is acceptable for the time in service.