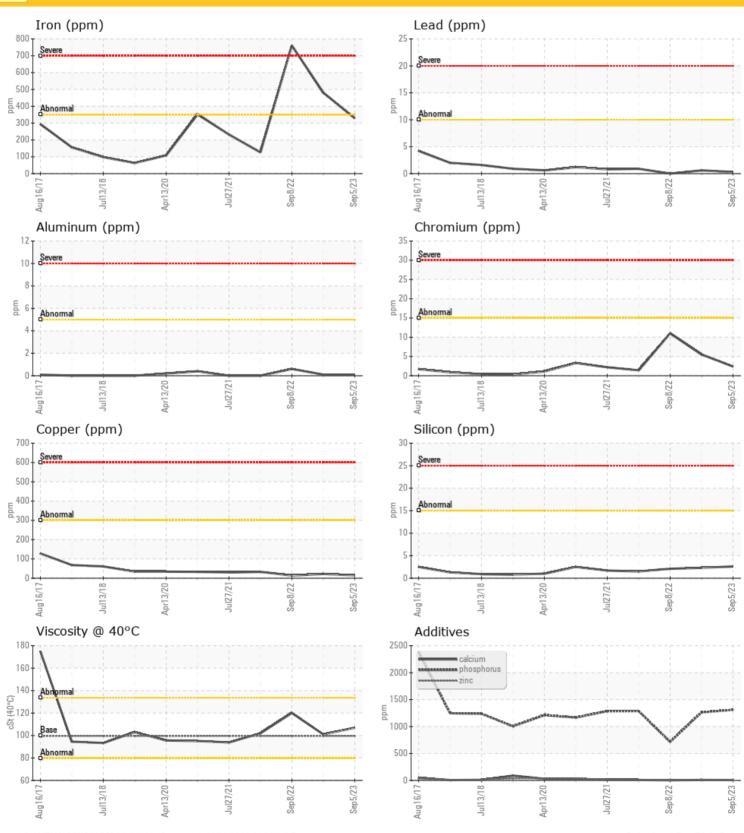

### **GRAPHS**

#### Diagnosis

Resample at the next service interval to monitor. All component wear rates are normal. There is no indication of any contamination in the oil. The condition of the oil is acceptable for the time in service.