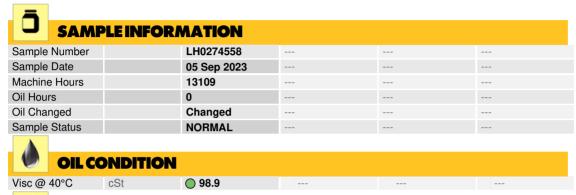

### 092696 - Rear Transmission (Manual)

Sample No: LH0274558
Oil Type: NOT GIVEN

| COI       | CONTAMINATION |             |  |  |  |  |  |  |  |  |  |
|-----------|---------------|-------------|--|--|--|--|--|--|--|--|--|
| Silicon   | ppm           | <b>2</b>    |  |  |  |  |  |  |  |  |  |
| Sodium    | ppm           | <b>○</b> <1 |  |  |  |  |  |  |  |  |  |
| Potassium | ppm           | <b></b> <1  |  |  |  |  |  |  |  |  |  |
|           |               |             |  |  |  |  |  |  |  |  |  |

#### Diagnosis

Resample at the next service interval to monitor. The fluid was not specified, however, a fluid match indicates that this fluid is SAE 75W90 Gear Oil. Please confirm the fluid type and grade, and specify the brand of the fluid on your next sample. All component wear rates are normal. There is no indication of any contamination in the fluid. The condition of the fluid is acceptable for the time in service.