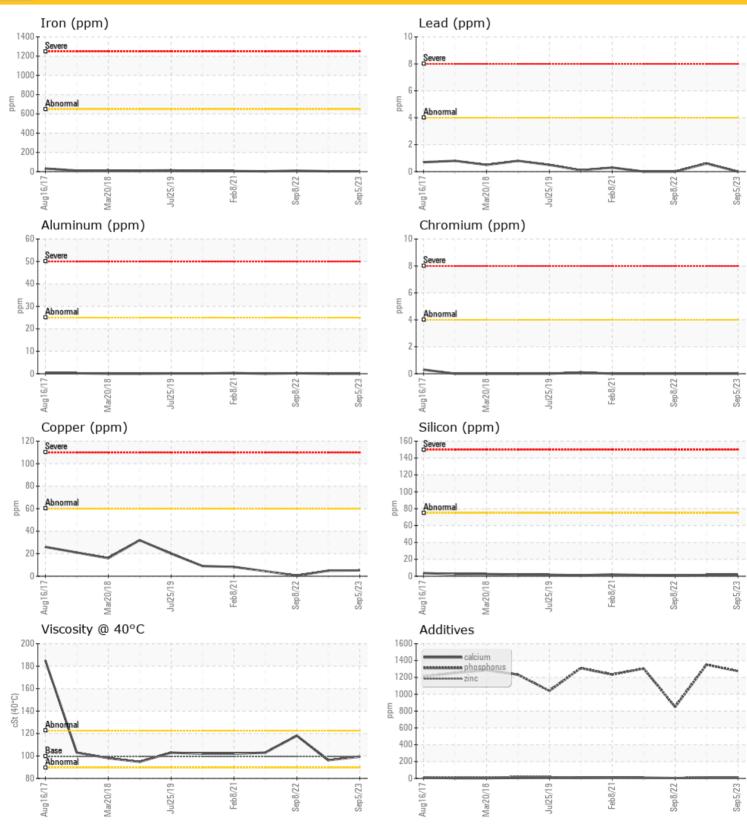

### **CONSTRUCTION EQUIPMENT**

Sample No: LH0274566

Oil Type: PETRO CANADA TRAXON 75W90 SYNTHETIC

| 5             |                 |                 |             |              |              |
|---------------|-----------------|-----------------|-------------|--------------|--------------|
| SAM           | <b>PLE INFO</b> | <b>DRMATION</b> |             |              |              |
| Sample Number |                 | LH0274566       | LH0247219   | LH0239180    | LH           |
| Sample Date   |                 | 05 Sep 2023     | 06 Apr 2023 | 08 Sep 2022  | 27 Jul 2021  |
| Machine Hours |                 | 13109           | 12387       | 11186        | 8788         |
| Oil Hours     |                 | 0               | 0           | 0            | 0            |
| Oil Changed   |                 | Changed         | Changed     | Changed      | Changed      |
| Sample Status |                 | NORMAL          | NORMAL      | NORMAL       | NORMAL       |
| <u> </u>      |                 |                 |             |              |              |
| OILC          | ONDITIO         | ON              |             |              |              |
| /isc @ 40°C   | cSt             | 99.3            | 96.2        | O 118        | O 103        |
| <b></b>       |                 | 0 00.0          | 0 ****      | 0            | 0 100        |
| CON           | TAMINA          | TION            |             |              |              |
| Silicon       |                 | 0 2             | 02          | O <1         | 0 1          |
| Sodium        | ppm             | O <1            | 0 <1        | 0 2          | 0 <1         |
|               | ppm             |                 |             | _            |              |
| Potassium     | ppm             | <b>()</b> <1    | O 1         | <b>()</b> <1 | <b>()</b> <1 |
| ( WEA         |                 |                 |             |              |              |
| WEA           | R META          | LS              |             |              |              |
| ron           | ppm             | <b>3</b>        | <b>3</b>    | O 10         | <b>3</b>     |
| Copper        | ppm             | <b>5</b>        | O 5         | <b></b> <1   | <b>4</b>     |
| _ead          | ppm             | <b>0</b>        | O <1        | O 0          | <b>0</b>     |
| Γin           | ppm             | <b>0</b>        | O 0         | O 0          | <b>0</b>     |
| Aluminum      | ppm             | <b>0</b>        | O 0         | <1           | <b>0</b>     |
| Chromium      | ppm             | <b>0</b>        | O 0         | O 0          | O 0          |
| Molybdenum    | ppm             | <b>0</b>        | O 0         | O 0          | <b>0</b>     |
| Nickel        | ppm             | <b>0</b>        | O <1        | O <1         | O <1         |
| Γitanium      | ppm             | <b>0</b> 0      | O 0         | O 0          | 0            |
| Silver        | ppm             | <1              | 0           | 0            | <1           |
| Manganese     | ppm             | <b>0</b>        | O 0         | O <1         | <b>0</b> 0   |
| /anadium      | ppm             | 0               | 0           | 0            | 0            |
| ADD           | ITIVES          |                 |             |              |              |
| Calcium       | ppm             | <b>8</b>        | O 9         | O 4          | O 9          |
| Magnesium     | ppm             | 02              | 03          | 0 <1         | 0 1          |
| Zinc          | ppm             | 0 12            | O 12        | 0 8          | 0 7          |
| Phosphorus    | ppm             | O 1274          | 0 1351      | 849          | 0 1305       |
|               | ppiii           | 0 12.17         | 0 1001      | 0.10         | 0 1000       |

#### Diagnosis

Resample at the next service interval to monitor. All component wear rates are normal. There is no indication of any contamination in the oil. The condition of the oil is acceptable for the time in service.

#### **GRAPHS**