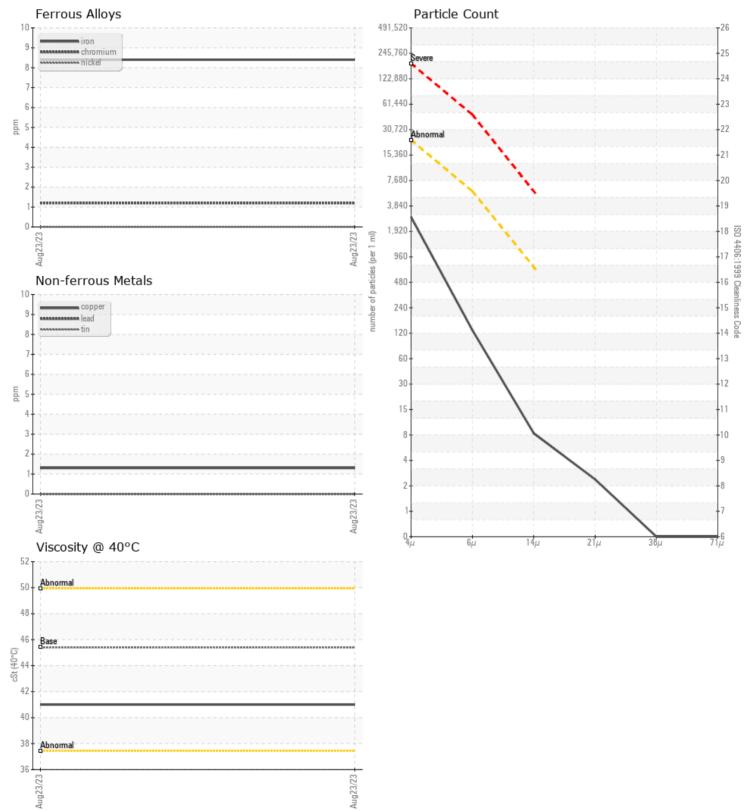

**OIL CONDITION** 

Visc @ 40°C

# 0 41.0

# cSt

| Particles >4µm    |     | 2491        |  |  |  |
|-------------------|-----|-------------|--|--|--|
| Particles >6µm    |     | 0 115       |  |  |  |
| Particles >14µm   |     | 07          |  |  |  |
| ISO 4406:1999 (c) |     | 18/14/10    |  |  |  |
| Silicon           | ppm | <b>○</b> <1 |  |  |  |
| Sodium            | ppm | <b>○</b> <1 |  |  |  |
| Potassium         | ppm | 0           |  |  |  |

## **ΜΕΛΟ ΜΕΤΛΙ C**

| Iron       | ppm | 8            | <br> |  |
|------------|-----|--------------|------|--|
| Copper     | ppm | 01           | <br> |  |
| Lead       | ppm | 0 🔘          | <br> |  |
| Tin        | ppm | 0 ()         | <br> |  |
| Aluminum   | ppm | 0            | <br> |  |
| Chromium   | ppm | 01           | <br> |  |
| Molybdenum | ppm | <b>()</b> <1 | <br> |  |
| Nickel     | ppm | 0 ()         | <br> |  |
| Titanium   | ppm | 0            | <br> |  |
| Silver     | ppm | 0            | <br> |  |
| Manganese  | ppm | 0            | <br> |  |
| Vanadium   | ppm | 0            | <br> |  |

#### Diagnosis

Resample at the next service interval to monitor.All component wear rates are normal. The system cleanliness is acceptable for your target ISO 4406 cleanliness code. The system and fluid cleanliness is acceptable. The condition of the oil is acceptable for the time in service.

# **LIEBHERR** CONSTRUCTION EQUIPMENT

**GRAPHS** 

Report Id: AMISUR [WCAMIS] 02580958 (Generated: 09/08/2023 09:44:37) Rev: 1