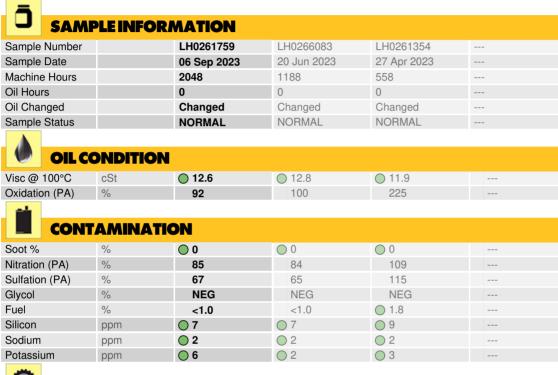

## LIEBHERR LH60M 145111-1217 - Diesel Engine

Sample No: LH0261759

Oil Type: DIESEL ENGINE OIL SAE 40

| RMETALS |                                         |           |                                                                                                                       |                                                                                                                                                         |
|---------|-----------------------------------------|-----------|-----------------------------------------------------------------------------------------------------------------------|---------------------------------------------------------------------------------------------------------------------------------------------------------|
| ppm     | <b>7</b>                                | O 7       | O 15                                                                                                                  |                                                                                                                                                         |
| ppm     | <b>9</b>                                | O 65      | <b>237</b>                                                                                                            |                                                                                                                                                         |
| ppm     | <b>1</b>                                | <b>4</b>  | <b>10</b>                                                                                                             |                                                                                                                                                         |
| ppm     | <b>0</b> <1                             | O <1      | <b>1</b>                                                                                                              |                                                                                                                                                         |
| ppm     | <b>2</b>                                | <b>1</b>  | <b>3</b>                                                                                                              |                                                                                                                                                         |
| ppm     | <b>0</b> <1                             | O <1      | O 2                                                                                                                   |                                                                                                                                                         |
| ppm     | <b>58</b>                               | <b>57</b> | <b>46</b>                                                                                                             |                                                                                                                                                         |
| ppm     | <b>0</b>                                | O 0       | O <1                                                                                                                  |                                                                                                                                                         |
| ppm     | <b>0</b>                                | O 0       | <1                                                                                                                    |                                                                                                                                                         |
| ppm     | <b>0</b>                                | O 0       | <b>0</b>                                                                                                              |                                                                                                                                                         |
| ppm     | <b>()</b> <1                            | O <1      | 2                                                                                                                     |                                                                                                                                                         |
| ppm     | 0                                       | 0         | 0                                                                                                                     |                                                                                                                                                         |
|         | ppm | ppm       | ppm         7         7           ppm         9         65           ppm         1         4           ppm         <1 | ppm         7         7         15           ppm         9         65         237           ppm         1         4         10           ppm         <1 |

| ADDITIVES  |     |             |          |            |  |  |  |
|------------|-----|-------------|----------|------------|--|--|--|
| Calcium    | ppm | <b>1040</b> | O 1091   | O 1412     |  |  |  |
| Magnesium  | ppm | <b>962</b>  | O 971    | 926        |  |  |  |
| Zinc       | ppm | <b>1142</b> | O 1130   | <b>826</b> |  |  |  |
| Phosphorus | ppm | <b>972</b>  | O 972    | <b>748</b> |  |  |  |
| Barium     | ppm | <b></b> <1  | <b>4</b> | <b>3</b> 1 |  |  |  |
| Boron      | ppm | <b>2</b>    | 0 8      | 93         |  |  |  |

#### Diagnosis

Resample at the next service interval to monitor. All component wear rates are normal. There is no indication of any contamination in the oil. The condition of the oil is acceptable for the time in service.