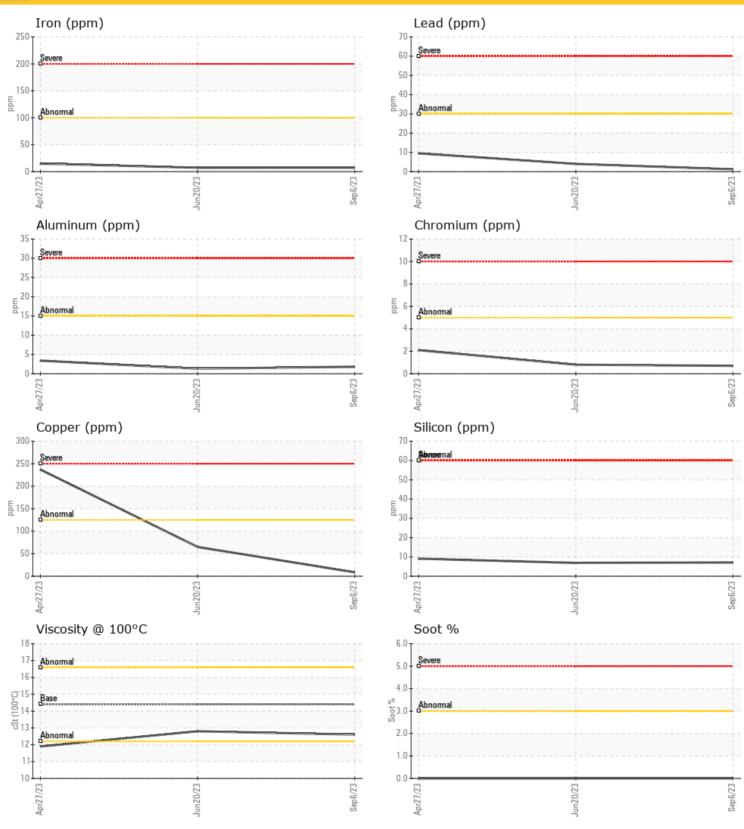

### **GRAPHS**

#### Diagnosis

Resample at the next service interval to monitor. All component wear rates are normal. There is no indication of any contamination in the oil. The condition of the oil is acceptable for the time in service.