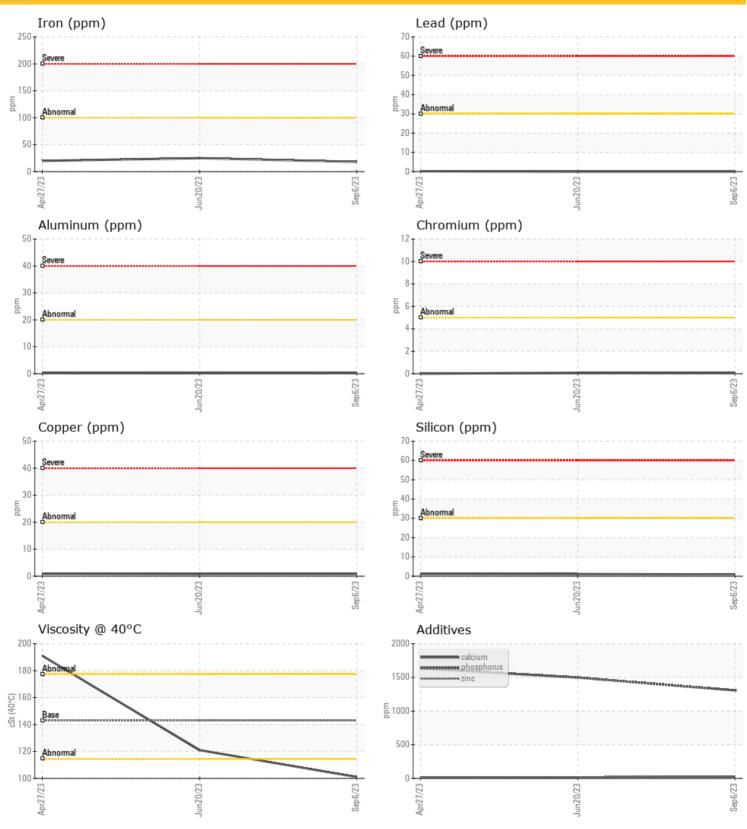

#### **GRAPHS**

#### Diagnosis

Resample at the next service interval to monitor.All component wear rates are normal. There is no indication of any contamination in the oil. Viscosity of sample indicates oil is within SAE 75W90 range, advise investigate. The condition of the oil is acceptable