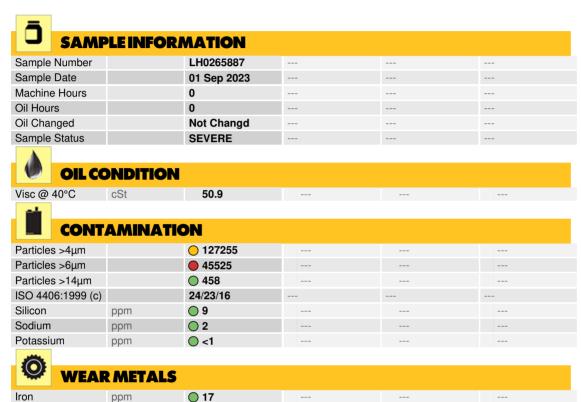

#### Diagnosis

Check seals and/or filters for points of contaminant entry. The air breather requires service. If unrated, we recommend that you replace with a suitable micron rated and/or desiccant air breather. If rated, we recommend that you service/replace the breather. We recommend you service the filters on this component. Resample in 30-45 days to monitor this situation. All component wear rates are normal. There is a high amount of silt (particulates < 14 microns in size) present in the oil. Viscosity of sample indicates oil is within SAE 75W80 range, advise investigate. The oil is still serviceable provided that the contaminant(s) can be reduced to acceptable levels.

| ADDITIVES  |     |            |  |  |  |  |  |
|------------|-----|------------|--|--|--|--|--|
| Calcium    | ppm | 592        |  |  |  |  |  |
| Magnesium  | ppm | <b>199</b> |  |  |  |  |  |
| Zinc       | ppm | <b>928</b> |  |  |  |  |  |
| Phosphorus | ppm | <b>801</b> |  |  |  |  |  |
| Barium     | ppm | <b>0</b>   |  |  |  |  |  |
| Boron      | ppm | <b>1</b>   |  |  |  |  |  |