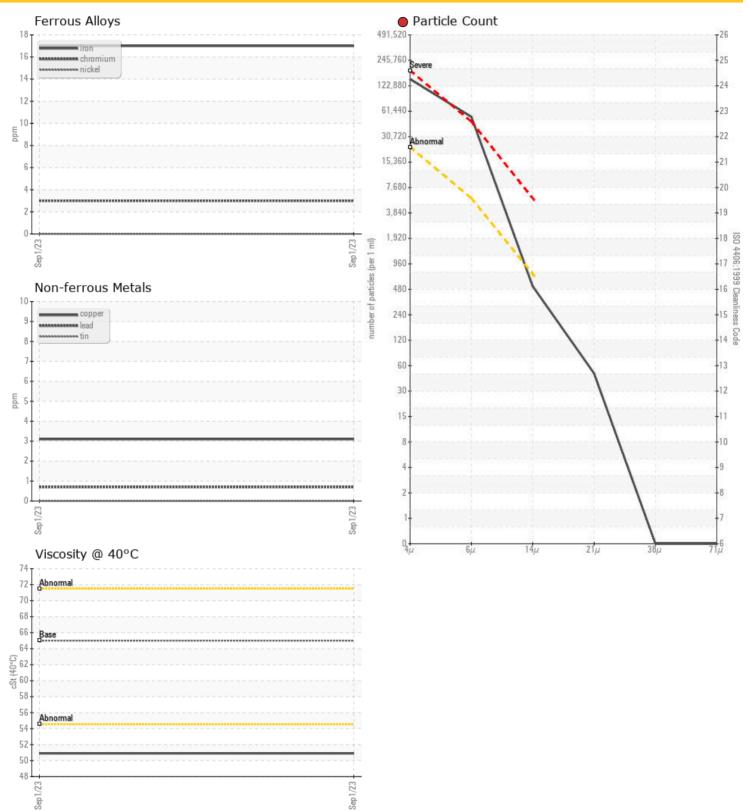

are normal. There is a high amount of silt (particulates < 14 microns in size) present in the oil. Viscosity of sample indicates oil is within SAE 75W80 range, advise investigate. The oil is still serviceable provided that the contaminant(s) can be reduced to acceptable levels.

| ADDITIVES  |     |            |  |  |  |  |  |
|------------|-----|------------|--|--|--|--|--|
| Calcium    | ppm | 592        |  |  |  |  |  |
| Magnesium  | ppm | <b>199</b> |  |  |  |  |  |
| Zinc       | ppm | <b>928</b> |  |  |  |  |  |
| Phosphorus | ppm | <b>801</b> |  |  |  |  |  |
| Barium     | ppm | <b>0</b>   |  |  |  |  |  |
| Boron      | ppm | <b>1</b>   |  |  |  |  |  |

Depot: MANSEL
Unique No: 5642500
Signed: Kevin Marson
Report Date: 12 Sep 2023

# CONSTRUCTION EQUIPMENT





#### **GRAPHS**