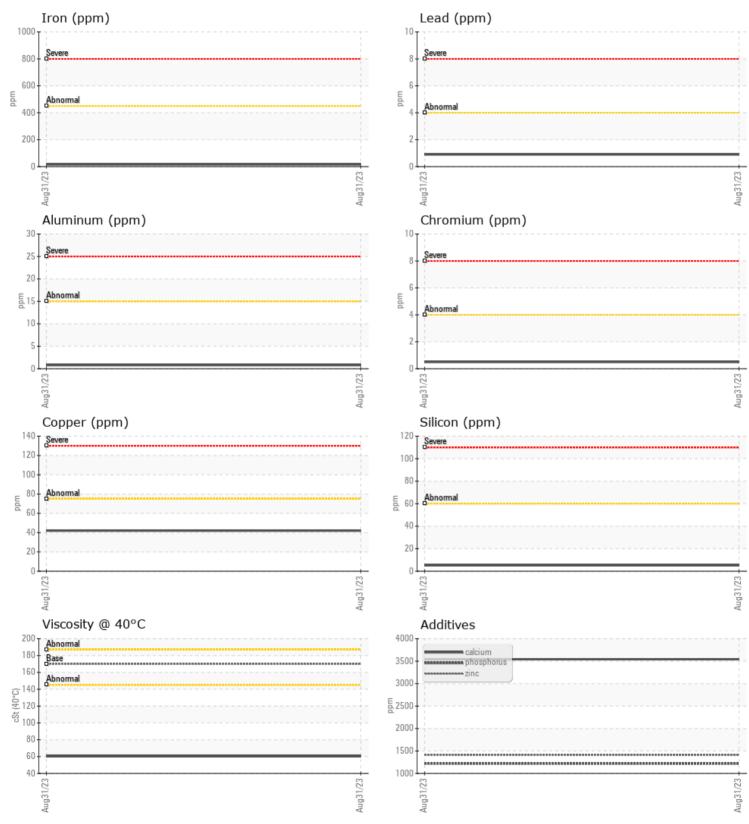

# cSt

|           | TAMINA | TION |      |  |
|-----------|--------|------|------|--|
| Silicon   | ppm    | 0 5  | <br> |  |
| Sodium    | ppm    | 0 22 | <br> |  |
| Potassium | ppm    | 01   | <br> |  |

60.3

|            |          | •                 |      |  |
|------------|----------|-------------------|------|--|
| Ö          |          |                   |      |  |
| WEAI       | R METALS |                   |      |  |
| Iron       | ppm      | <b>1</b> 6        | <br> |  |
| Copper     | ppm      | 0 42              | <br> |  |
| Lead       | ppm      | <b>○</b> <1       | <br> |  |
| Tin        | ppm      | 0                 | <br> |  |
| Aluminum   | ppm      | <b>○</b> <1       | <br> |  |
| Chromium   | ppm      | <mark>○</mark> <1 | <br> |  |
| Molybdenum | ppm      | 0                 | <br> |  |
| Nickel     | ppm      | 0                 | <br> |  |
| Titanium   | ppm      | 0                 | <br> |  |
| Silver     | ppm      | 0                 | <br> |  |
| Manganese  | ppm      | <b>○</b> <1       | <br> |  |
| Vanadium   | ppm      | 0                 | <br> |  |

#### **ADDITIVES**

|            | _   |           |      |  |
|------------|-----|-----------|------|--|
| Calcium    | ppm | 3543      | <br> |  |
| Magnesium  | ppm | <b>10</b> | <br> |  |
| Zinc       | ppm | 1409      | <br> |  |
| Phosphorus | ppm | 1220      | <br> |  |
| Barium     | ppm | 0         | <br> |  |
| Boron      | ppm | 98        | <br> |  |