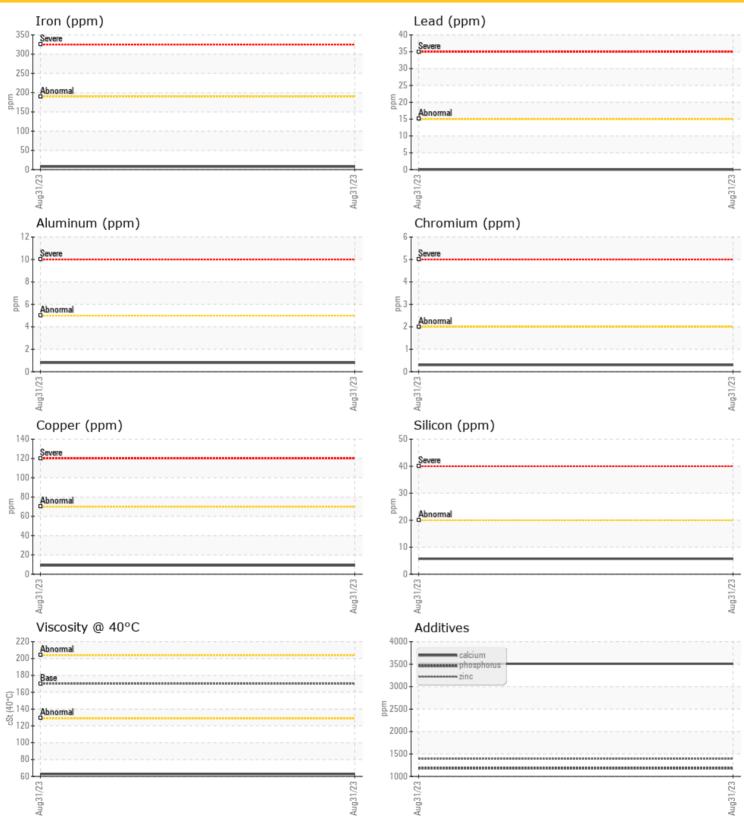

| OILCO       | <b>ONDITION</b> |      |      |  |
|-------------|-----------------|------|------|--|
| Visc @ 40°C | cSt             | 62.8 | <br> |  |

| CONT      | AMINATIO | ON          |      |  |
|-----------|----------|-------------|------|--|
| Silicon   | ppm      | <b>6</b>    | <br> |  |
| Sodium    | ppm      | <b>17</b>   | <br> |  |
| Potassium | ppm      | <b>0</b> <1 | <br> |  |
| - * * .   |          |             |      |  |

| WEA        | R METALS |              |      |  |
|------------|----------|--------------|------|--|
| Iron       | ppm      | <b>8</b>     | <br> |  |
| Copper     | ppm      | <b>9</b>     | <br> |  |
| Lead       | ppm      | <b>0</b>     | <br> |  |
| Tin        | ppm      | <b>0</b>     | <br> |  |
| Aluminum   | ppm      | <b>()</b> <1 | <br> |  |
| Chromium   | ppm      | <b>0</b> <1  | <br> |  |
| Molybdenum | ppm      | <b>()</b> <1 | <br> |  |
| Nickel     | ppm      | <b>0</b>     | <br> |  |
| Titanium   | ppm      | 0            | <br> |  |
| Silver     | ppm      | 0            | <br> |  |
| Manganese  | ppm      | <b>2</b>     | <br> |  |
| Vanadium   | ppm      | 0            | <br> |  |
|            |          |              |      |  |

| ADDITIVES  |     |             |  |  |  |  |
|------------|-----|-------------|--|--|--|--|
| Calcium    | ppm | 3509        |  |  |  |  |
| Magnesium  | ppm | <b>10</b>   |  |  |  |  |
| Zinc       | ppm | 1392        |  |  |  |  |
| Phosphorus | ppm | 1183        |  |  |  |  |
| Barium     | ppm | <b>○</b> <1 |  |  |  |  |
| Boron      | ppm | 99          |  |  |  |  |

#### **GRAPHS**