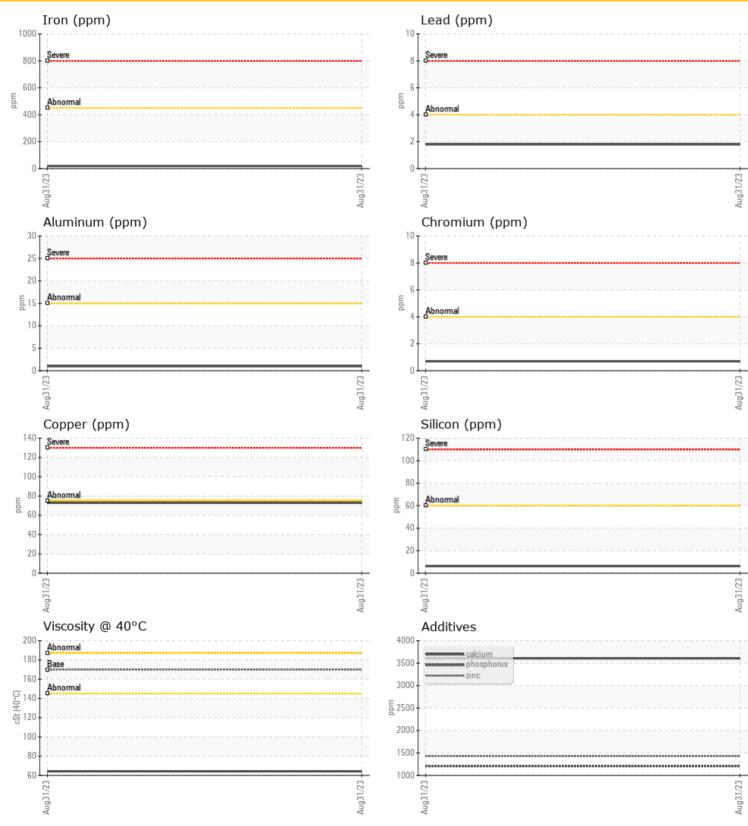

### **OIL CONDITION**

Visc @ 40°C

.....

# cSt

| 1         |     |            |  |      |
|-----------|-----|------------|--|------|
|           |     |            |  |      |
| Silicon   | ppm | 06         |  | <br> |
| Sodium    | ppm | <b>2</b> 4 |  | <br> |
| Potassium | ppm | ◯ <1       |  | <br> |

64.2

| <b>I</b>   |          |                   |      |  |
|------------|----------|-------------------|------|--|
| WEAI       | R METALS |                   |      |  |
| Iron       | ppm      | <b>0</b> 19       | <br> |  |
| Copper     | ppm      | 073               | <br> |  |
| Lead       | ppm      | <b>2</b>          | <br> |  |
| Tin        | ppm      | 0                 | <br> |  |
| Aluminum   | ppm      | 01                | <br> |  |
| Chromium   | ppm      | <mark>○</mark> <1 | <br> |  |
| Molybdenum | ppm      | 0                 | <br> |  |
| Nickel     | ppm      | 0 🔘               | <br> |  |
| Titanium   | ppm      | <1                | <br> |  |
| Silver     | ppm      | 0                 | <br> |  |
| Manganese  | ppm      | <b>○</b> <1       | <br> |  |
| Vanadium   | ppm      | 0                 | <br> |  |

### **ADDITIVES**

| Calcium    | ppm | 3606        | <br> |  |
|------------|-----|-------------|------|--|
| Magnesium  | ppm | 0 10        | <br> |  |
| Zinc       | ppm | 1428        | <br> |  |
| Phosphorus | ppm | 1208        | <br> |  |
| Barium     | ppm | <b>○</b> <1 | <br> |  |
| Boron      | ppm | 98          | <br> |  |

### Diagnosis

Confirm the source of the lubricant being utilized for top-up/fill. Resample at the next service interval to monitor.All component wear rates are normal. There is no indication of any contamination in the oil. Viscosity of sample indicates oil is within SAE 80 range, advise investigate. This plus the additive levels indicates that this is not the same brand, or type of oil as reported. The condition of the oil is acceptable for the time in service.