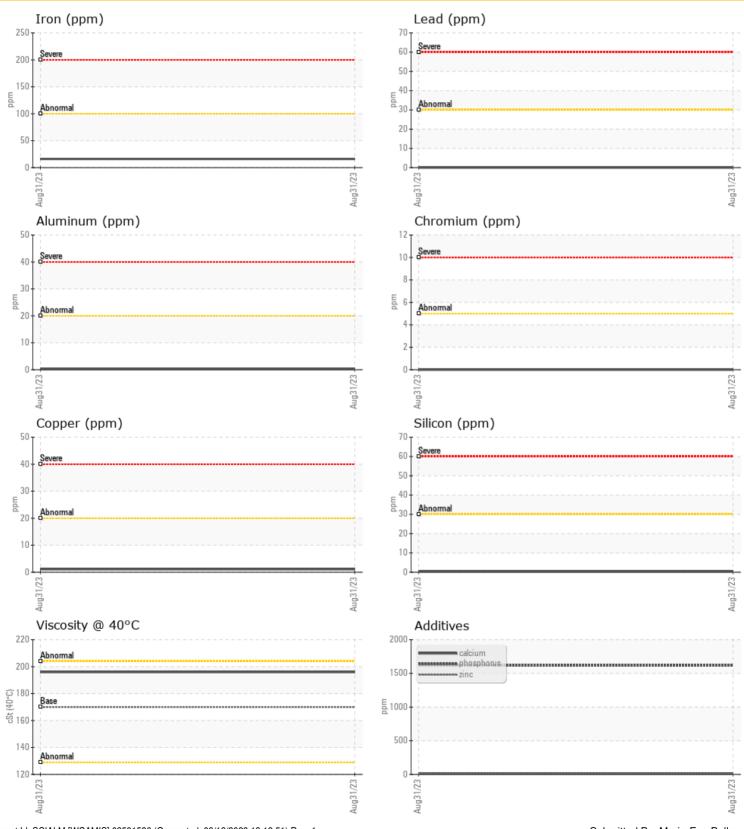

|               | - 1011010 |     |            |  |  |  |  |  |
|---------------|-----------|-----|------------|--|--|--|--|--|
|               |           |     |            |  |  |  |  |  |
| OIL CONDITION |           |     |            |  |  |  |  |  |
| Visc @        | 40°C      | cSt | <b>196</b> |  |  |  |  |  |
|               |           |     |            |  |  |  |  |  |

|           |         | TION        |      |  |
|-----------|---------|-------------|------|--|
|           | NTAMINA | IION        |      |  |
| Silicon   | ppm     | <b>○</b> <1 | <br> |  |
| Sodium    | ppm     | <b>3</b>    | <br> |  |
| Potassium | ppm     | <b>○</b> <1 | <br> |  |

| <b>WEA</b> | R METAL | S           |      |  |
|------------|---------|-------------|------|--|
| Iron       | ppm     | <b>16</b>   | <br> |  |
| Copper     | ppm     | <b>1</b>    | <br> |  |
| Lead       | ppm     | <b>0</b>    | <br> |  |
| Tin        | ppm     | <b>0</b>    | <br> |  |
| Aluminum   | ppm     | <1          | <br> |  |
| Chromium   | ppm     | <b>0</b>    | <br> |  |
| Molybdenum | ppm     | <b>0</b>    | <br> |  |
| Nickel     | ppm     | <b>○</b> <1 | <br> |  |
| Titanium   | ppm     | 0           | <br> |  |
| Silver     | ppm     | 0           | <br> |  |
| Manganese  | ppm     | <b>1</b>    | <br> |  |
| Vanadium   | ppm     | 0           | <br> |  |

| ADDITIVES  |     |             |  |  |  |  |  |
|------------|-----|-------------|--|--|--|--|--|
| Calcium    | ppm | <b>7</b>    |  |  |  |  |  |
| Magnesium  | ppm | <b>2</b>    |  |  |  |  |  |
| Zinc       | ppm | <b>15</b>   |  |  |  |  |  |
| Phosphorus | ppm | <b>1617</b> |  |  |  |  |  |
| Barium     | ppm | <b>0</b>    |  |  |  |  |  |
| Boron      | ppm | <b>2</b>    |  |  |  |  |  |

#### Diagnosis

Resample at the next service interval to monitor. All component wear rates are normal. There is no indication of any contamination in the oil. The condition of the oil is acceptable for the time in service.

#### **GRAPHS**