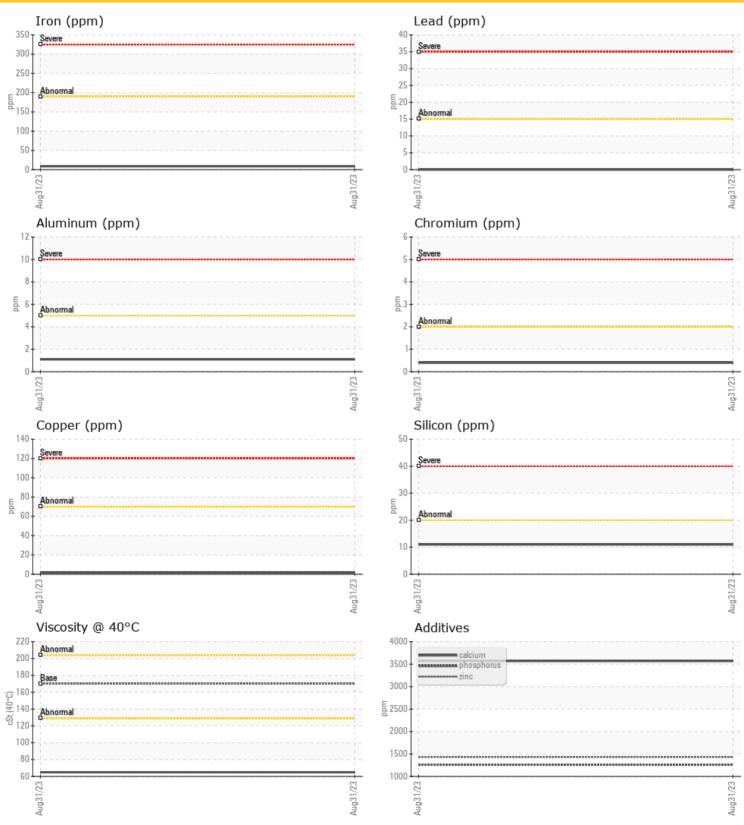

### **GRAPHS**

| <b>O</b>    | L CONDITION |      |      |  |
|-------------|-------------|------|------|--|
| Visc @ 40°C | cSt         | 64.9 | <br> |  |

| MINATIO | N         |         |    |    |
|---------|-----------|---------|----|----|
| pm (    | <b>11</b> |         |    |    |
| pm      | <b>17</b> |         |    |    |
| pm (    | <b>1</b>  |         |    |    |
| р       | om<br>om  | om 0 17 | om | om |

| WEA        | R METALS |              |      |  |
|------------|----------|--------------|------|--|
| Iron       | ppm      | <b>9</b>     | <br> |  |
| Copper     | ppm      | <b>2</b>     | <br> |  |
| Lead       | ppm      | <b>0</b>     | <br> |  |
| Tin        | ppm      | <b>0</b>     | <br> |  |
| Aluminum   | ppm      | <b>1</b>     | <br> |  |
| Chromium   | ppm      | <b>()</b> <1 | <br> |  |
| Molybdenum | ppm      | <b>0</b>     | <br> |  |
| Nickel     | ppm      | <b>()</b> <1 | <br> |  |
| Titanium   | ppm      | 0            | <br> |  |
| Silver     | ppm      | 0            | <br> |  |
| Manganese  | ppm      | <b>5</b>     | <br> |  |
| Vanadium   | ppm      | 0            | <br> |  |
|            |          |              |      |  |

| ADD        | DITIVES |           |      |  |
|------------|---------|-----------|------|--|
| Calcium    | ppm     | 3571      | <br> |  |
| Magnesium  | ppm     | <b>12</b> | <br> |  |
| Zinc       | ppm     | 1430      | <br> |  |
| Phosphorus | ppm     | 1261      | <br> |  |
| Barium     | ppm     | <b>1</b>  | <br> |  |
| Boron      | ppm     | 102       | <br> |  |