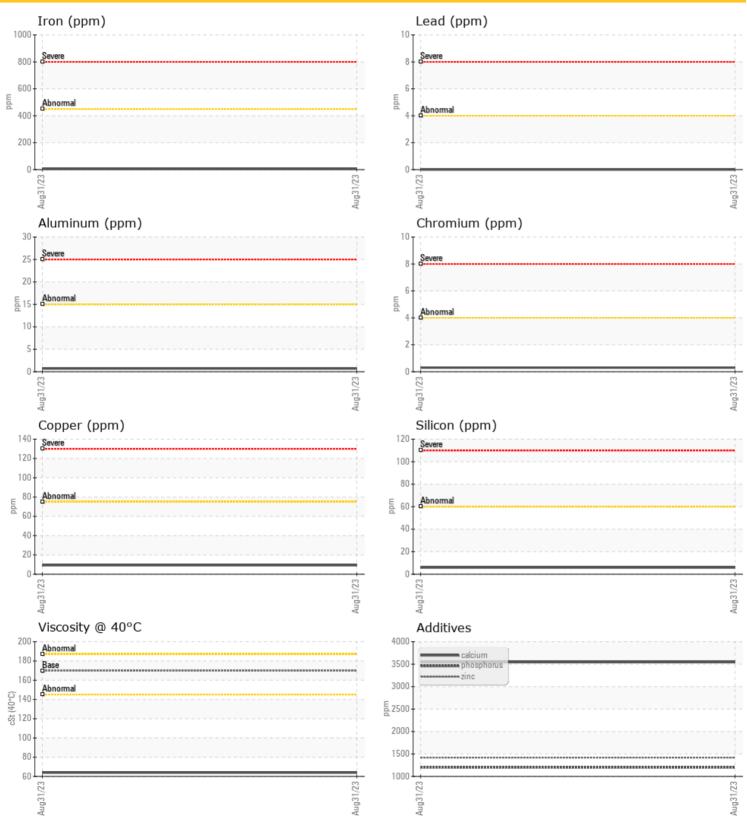

### **GRAPHS**

| OILCO       | <b>ONDITION</b> |      |      |  |
|-------------|-----------------|------|------|--|
| Visc @ 40°C | cSt             | 63.9 | <br> |  |

| CONT      | AMINATIO | ON          |      |  |
|-----------|----------|-------------|------|--|
| Silicon   | ppm      | <b>6</b>    | <br> |  |
| Sodium    | ppm      | <b>18</b>   | <br> |  |
| Potassium | ppm      | <b>0</b> <1 | <br> |  |
|           |          |             |      |  |

| WEA        | R METAL | 5            |      |  |
|------------|---------|--------------|------|--|
| Iron       | ppm     | <b>8</b>     | <br> |  |
| Copper     | ppm     | <b>9</b>     | <br> |  |
| Lead       | ppm     | <b>0</b>     | <br> |  |
| Tin        | ppm     | 0            | <br> |  |
| Aluminum   | ppm     | <b>()</b> <1 | <br> |  |
| Chromium   | ppm     | <b>()</b> <1 | <br> |  |
| Molybdenum | ppm     | <b>()</b> <1 | <br> |  |
| Nickel     | ppm     | <b>○</b> <1  | <br> |  |
| Titanium   | ppm     | 0            | <br> |  |
| Silver     | ppm     | 0            | <br> |  |
| Manganese  | ppm     | <b>2</b>     | <br> |  |
| Vanadium   | ppm     | 0            | <br> |  |
|            |         |              |      |  |

| ADDITIVES  |     |              |  |  |  |  |
|------------|-----|--------------|--|--|--|--|
| Calcium    | ppm | 3545         |  |  |  |  |
| Magnesium  | ppm | <b>10</b>    |  |  |  |  |
| Zinc       | ppm | 1419         |  |  |  |  |
| Phosphorus | ppm | 1201         |  |  |  |  |
| Barium     | ppm | <b>()</b> <1 |  |  |  |  |
| Boron      | ppm | 102          |  |  |  |  |