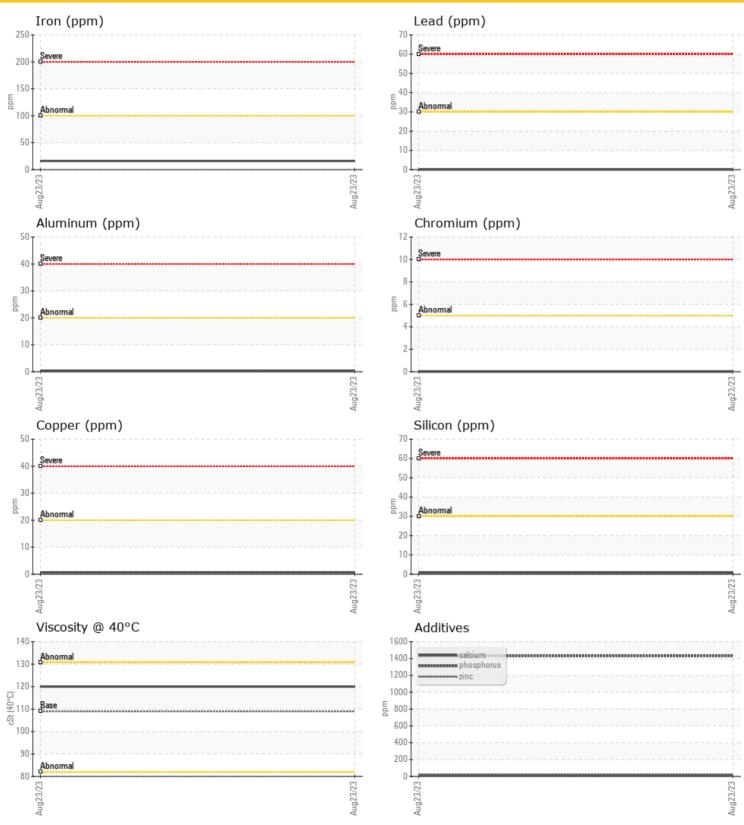

#### **GRAPHS**

| U SAM         | PLE INF   | DRMATION     |      |  |
|---------------|-----------|--------------|------|--|
| Sample Number |           | LH0259482    | <br> |  |
| Sample Date   |           | 23 Aug 2023  | <br> |  |
| Machine Hours |           | 1112         | <br> |  |
| Oil Hours     |           | 0            | <br> |  |
| Oil Changed   |           | Changed      | <br> |  |
| Sample Status |           | NORMAL       | <br> |  |
|               |           |              |      |  |
| OILC          | ONDITIO   | ON           |      |  |
| Visc @ 40°C   | cSt       | <b>120</b>   | <br> |  |
| ada .         |           |              |      |  |
| CON           | TAMINA    | TION         |      |  |
|               | I AMIII F |              |      |  |
| Silicon       | ppm       | <b>()</b> <1 | <br> |  |
| Sodium        | ppm       | <b>3</b>     | <br> |  |
| Potassium     | ppm       | <b>1</b>     | <br> |  |
|               | R META    |              |      |  |
| Iron          | ppm       | <b>0</b> 16  | <br> |  |
| Copper        | ppm       | <b>O</b> <1  | <br> |  |
| Lead<br>      | ppm       | <b>0</b> 0   | <br> |  |
| Tin           | ppm       | <b>0</b> 0   | <br> |  |
| Aluminum      | ppm       | <b>0</b> <1  | <br> |  |
| Chromium      | ppm       | <b>0</b> 0   | <br> |  |
| Molybdenum    | ppm       | <b>0</b>     | <br> |  |
| Vickel        | ppm       | <b>○</b> <1  | <br> |  |
| Titanium      | ppm       | 0            | <br> |  |
| Silver        | ppm       | 0            | <br> |  |
| Vanganese     | ppm       | <b>○</b> <1  | <br> |  |
| Vanadium      | ppm       | 0            | <br> |  |
| ADD           |           |              |      |  |
| ADD           | ITIVES    |              |      |  |
| Calcium       | ppm       | <b>13</b>    | <br> |  |
|               |           |              |      |  |