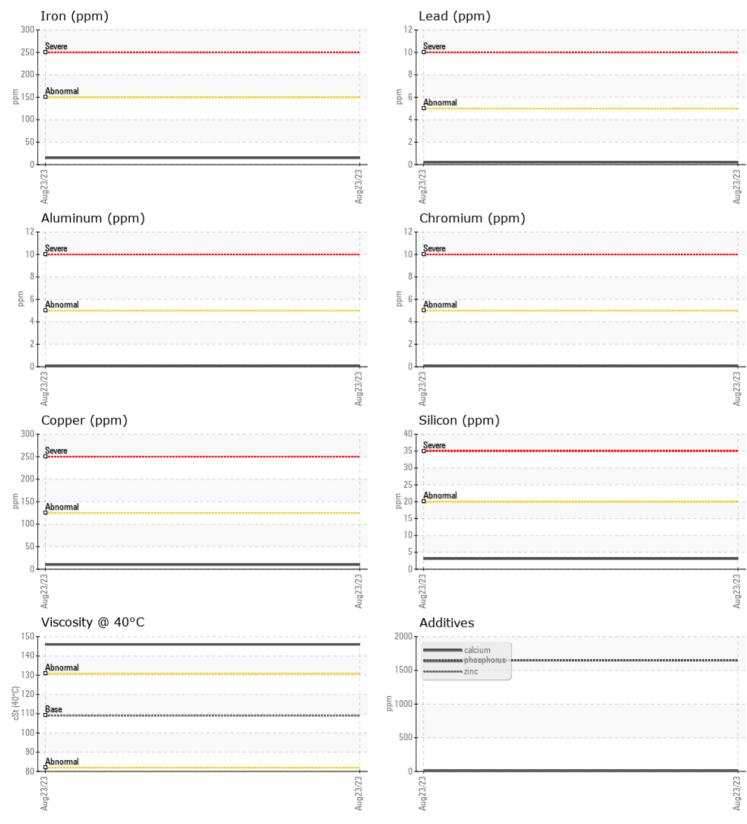

#### N cSt 0 146

|           | <mark>ONTAMINA</mark> ' | <b>FION</b> |      |  |
|-----------|-------------------------|-------------|------|--|
| Silicon   | ppm                     | 03          | <br> |  |
| Sodium    | ppm                     | 06          | <br> |  |
| Potassium | ppm                     | ◯ <1        | <br> |  |

| WEA        | R METALS |             |      |  |
|------------|----------|-------------|------|--|
| Iron       | ppm      | 0 15        | <br> |  |
| Copper     | ppm      | <b>0</b> 10 | <br> |  |
| Lead       | ppm      | <b>○</b> <1 | <br> |  |
| Tin        | ppm      | 0           | <br> |  |
| Aluminum   | ppm      | <b>○</b> <1 | <br> |  |
| Chromium   | ppm      | <b>○</b> <1 | <br> |  |
| Molybdenum | ppm      | 0           | <br> |  |
| Nickel     | ppm      | 0           | <br> |  |
| Titanium   | ppm      | 0           | <br> |  |
| Silver     | ppm      | 0           | <br> |  |
| Manganese  | ppm      | <b>○</b> <1 | <br> |  |
| Vanadium   | ppm      | 0           | <br> |  |

**ADDITIVES** 

| Calcium    | ppm | 9          |  |  |  |
|------------|-----|------------|--|--|--|
| Magnesium  | ppm | <b>2</b>   |  |  |  |
| Zinc       | ppm | 0 12       |  |  |  |
| Phosphorus | ppm | 0 1650     |  |  |  |
| Barium     | ppm | <b>100</b> |  |  |  |
| Boron      | ppm | 96         |  |  |  |