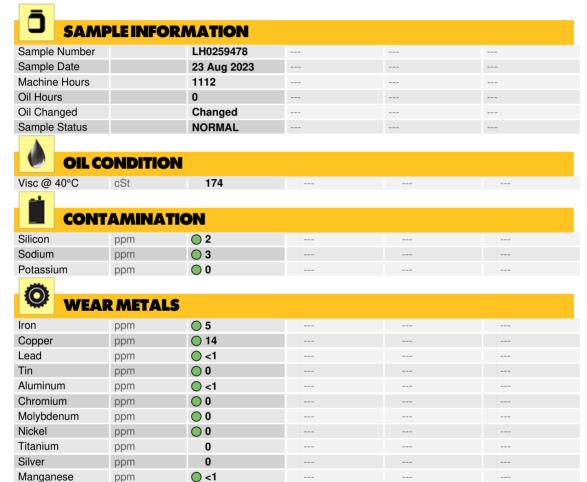

## LIEBHERR LH60M 145585-1217 - Front Differential

Sample No: LH0259478
Oil Type: SAE 75W90

Vanadium

Calcium

Zinc

Barium

Boron

Magnesium

Phosphorus

ppm

ppm

ppm

ppm

ppm

ppm

ppm

**ADDITIVES** 

0

**10** 

<1</p>

**13** 

**1373** 

285

30

#### Diagnosis

Resample at the next service interval to monitor. All component wear rates are normal. There is no indication of any contamination in the oil. The condition of the oil is acceptable for the time in service.