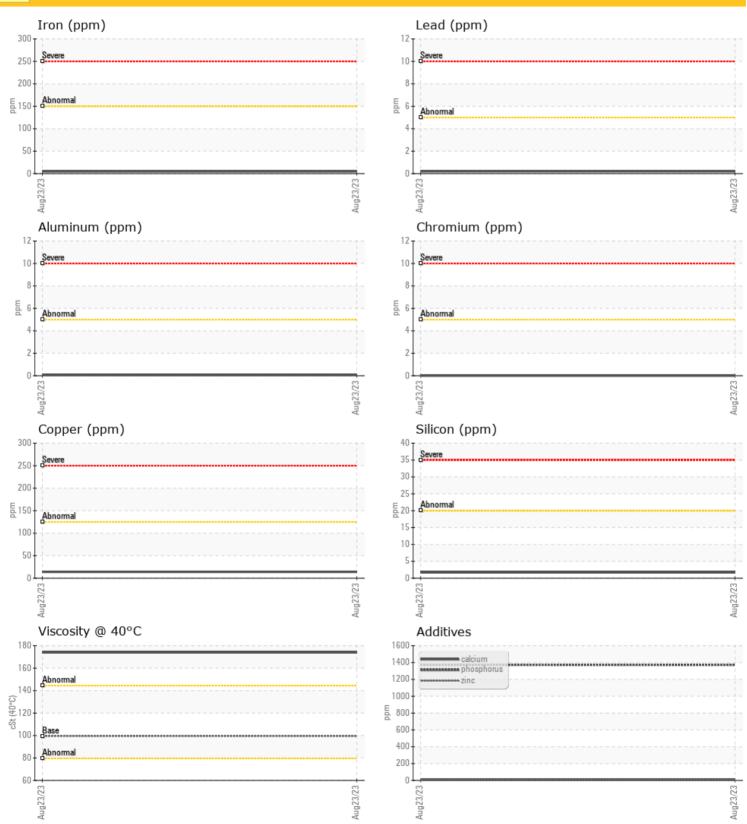

### **GRAPHS**

#### Diagnosis

Resample at the next service interval to monitor. All component wear rates are normal. There is no indication of any contamination in the oil. The condition of the oil is acceptable for the time in service.