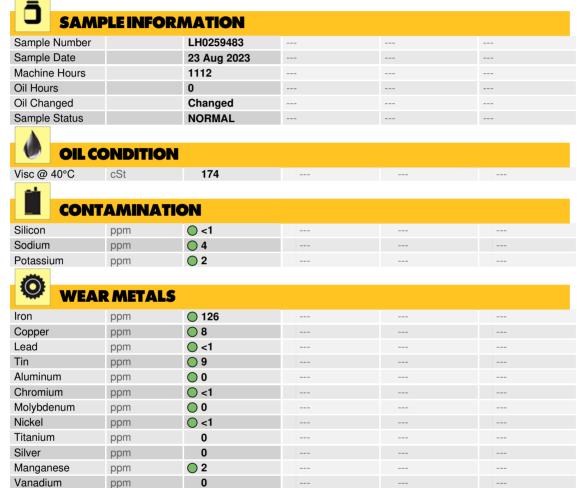

### LIEBHERR LH60M 145585-1217 - Swing Drive

Sample No: LH0259483
Oil Type: SAE 75W90

**ADDITIVES** 

ppm

ppm

ppm

ppm

ppm

#### Diagnosis

Resample at the next service interval to monitor. All component wear rates are normal. There is no indication of any contamination in the oil. The condition of the oil is acceptable for the time in service.

Depot:RIC117RICUnique No:5642600Signed:Wes DavisReport Date:12 Sep 2023

**9** 

<1</p>

**25** 

**6** 

2180