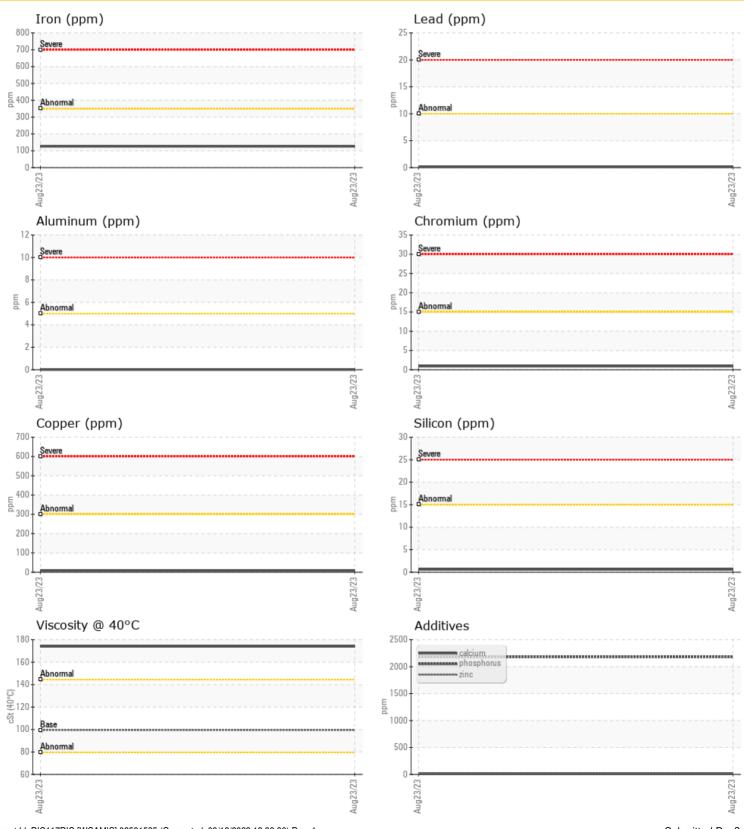

## LIEBHERR

**CONSTRUCTION EQUIPMENT** 

### LIEBHERR LH60M 145585-1217 - Swing Drive

Sample No: LH0259483
Oil Type: SAE 75W90

**ADDITIVES** 

ppm

ppm

ppm

ppm

ppm

ppm

Calcium

Zinc

Barium

Boron

Magnesium

Phosphorus





#### **RICHMOND STEEL RECYCLING**

11760 MITCHELL ROAD RICHMOND, BC CA V6V 1V8

Contact: Aaron Kaetler AKaetler@richmondsteel.ca

T:

F: (604)324-8617

#### Diagnosis

Resample at the next service interval to monitor. All component wear rates are normal. There is no indication of any contamination in the oil. The condition of the oil is acceptable for the time in service.

Depot:RIC117RICUnique No:5642600Signed:Wes DavisReport Date:12 Sep 2023

**9** 

<1</p>

**25** 

**6** 

2180

# LIEBHERR

CONSTRUCTION EQUIPMENT





#### **GRAPHS**