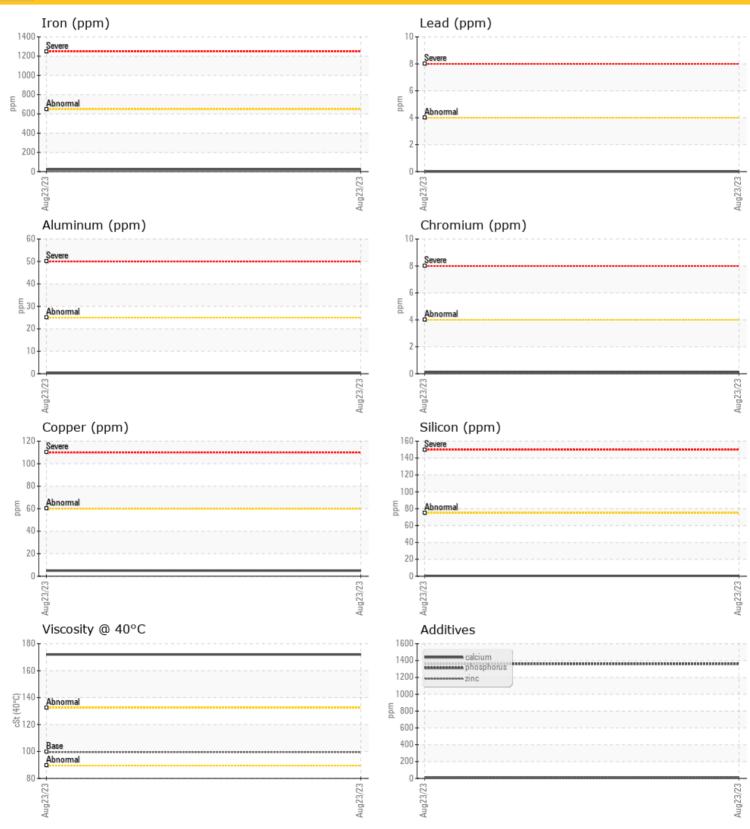

### LIEBHERR LH60M 145585-1217 - Front Left Wheel Hub

Sample No: LH0259484
Oil Type: SAE 75W90

| _             |          |             |      |  |
|---------------|----------|-------------|------|--|
| U SAM         | PLE INFO | DRMATION    |      |  |
|               |          | LH0259484   | <br> |  |
| Sample Number |          |             |      |  |
| Sample Date   |          | 23 Aug 2023 | <br> |  |
| Machine Hours |          | 1112        | <br> |  |
| Oil Hours     |          | 0           | <br> |  |
| Oil Changed   |          | Changed     | <br> |  |
| Sample Status |          | NORMAL      | <br> |  |
|               |          |             |      |  |
| OILC          | ONDITIO  | ON          |      |  |
| Visc @ 40°C   | cSt      | 172         | <br> |  |
| a.L.          |          |             |      |  |
| 601           |          |             |      |  |
| CON           | TAMINA   | TION        |      |  |
| Silicon       | ppm      | <b>0</b> <1 | <br> |  |
| Sodium        | ppm      | <b>3</b>    | <br> |  |
| Potassium     | ppm      | <b>0</b> <1 | <br> |  |
| - Marie       |          |             |      |  |
| ₩EA           | R META   | 16          |      |  |
| WEA           | KMEIA    | LS          |      |  |
| Iron          | ppm      | <b>22</b>   | <br> |  |
| Copper        | ppm      | <b>5</b>    | <br> |  |
| Lead          | ppm      | <b>0</b>    | <br> |  |
| Tin           | ppm      | <b>0</b>    | <br> |  |
| Aluminum      | ppm      | 0<1         | <br> |  |
| Chromium      | ppm      | 0<1         | <br> |  |
| Molybdenum    | ppm      | 0           | <br> |  |
| Nickel        | ppm      | O <1        | <br> |  |
| Titanium      | ppm      | 0           | <br> |  |
| Silver        | ppm      | 0           | <br> |  |
| Manganese     | ppm      | 01          | <br> |  |
| Vanadium      | ppm      | 0           | <br> |  |
|               | ppiii    |             |      |  |
| ADD           | ITIVES   |             |      |  |
|               |          |             |      |  |
| Calcium       | ppm      | <b>9</b>    | <br> |  |
| Magnesium     | ppm      | O 1         | <br> |  |
| Zinc          | ppm      | <b>13</b>   | <br> |  |
| Phosphorus    | ppm      | <b>1361</b> | <br> |  |
|               |          |             |      |  |

#### **GRAPHS**