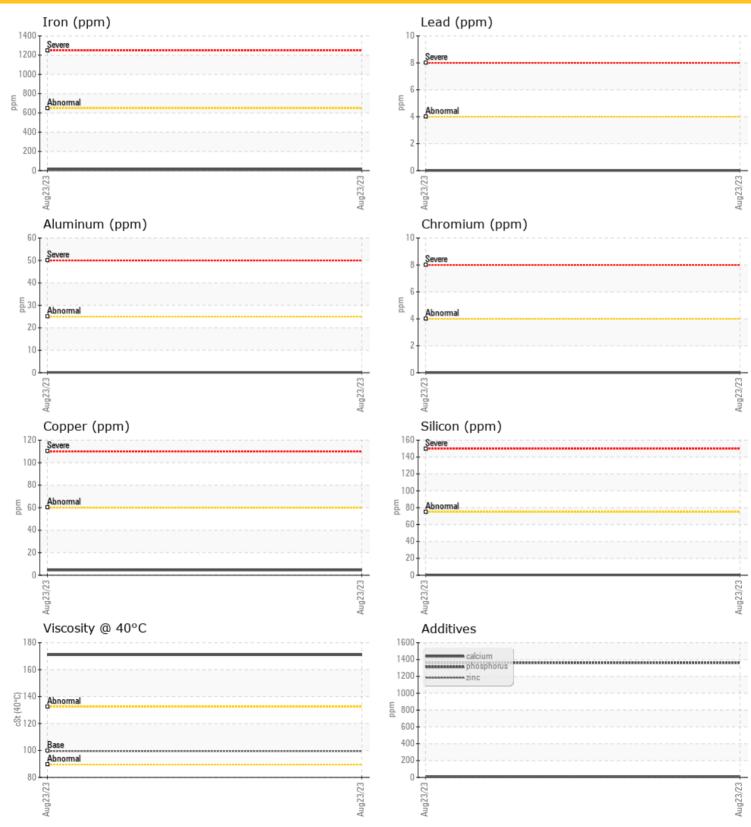

pm | <b>9</b>    |  |  |  |  |  |
| Magnesium  | ppm | <b>0</b> 1  |  |  |  |  |  |
| Zinc       | ppm | <b>13</b>   |  |  |  |  |  |
| Phosphorus | ppm | <b>1362</b> |  |  |  |  |  |
| Barium     | ppm | 262         |  |  |  |  |  |
| Boron      | ppm | 28          |  |  |  |  |  |



#### RICHMOND STEEL RECYCLING

11760 MITCHELL ROAD RICHMOND, BC CA V6V 1V8

Contact: Aaron Kaetler AKaetler@richmondsteel.ca

T

F: (604)324-8617

#### Diagnosis

Resample at the next service interval to monitor. All component wear rates are normal. There is no indication of any contamination in the oil. The condition of the oil is acceptable for the time in service.

Depot: RIC117RIC
Unique No: 5642602
Signed: Wes Davis
Report Date: 12 Sep 2023

## LIEBHERR

### CONSTRUCTION EQUIPMENT





#### **GRAPHS**