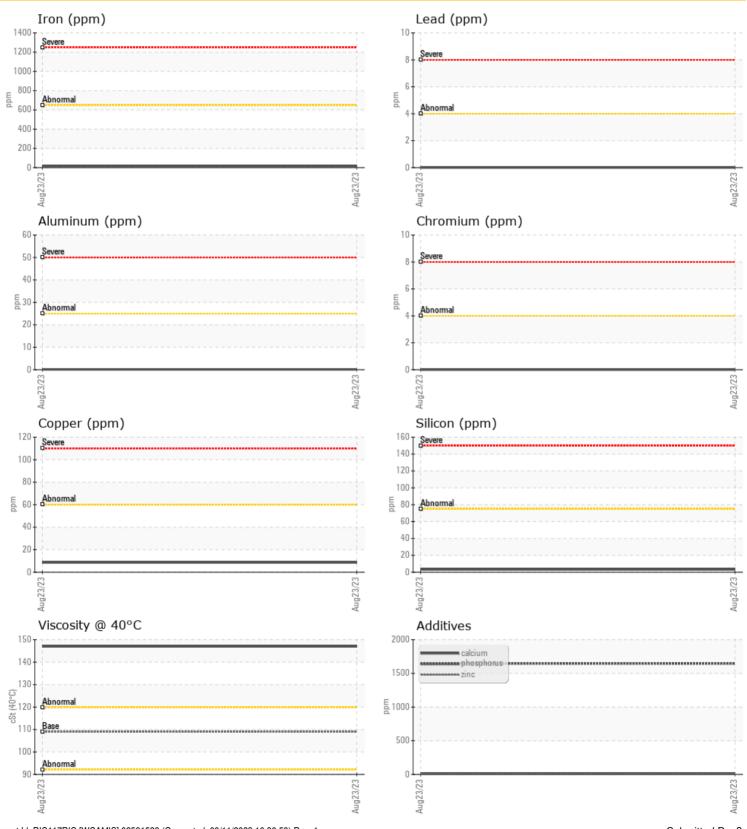

|               | <u> </u>        | <u></u>         | <u></u> | <u></u> |
|---------------|-----------------|-----------------|---------|---------|
| SAM           | <b>PLE INFO</b> | <b>PRMATION</b> |         |         |
| Sample Number |                 | LH0259486       | <br>    |         |
| Sample Date   |                 | 23 Aug 2023     | <br>    |         |
| Machine Hours |                 | 1112            | <br>    |         |
| Oil Hours     |                 | 0               | <br>    |         |
| Oil Changed   |                 | Changed         | <br>    |         |
| Sample Status |                 | NORMAL          | <br>    |         |
| <u> </u>      |                 |                 |         |         |
| OH C          | ONDITIO         | NA .            |         |         |
|               |                 |                 |         |         |
| Visc @ 40°C   | cSt             | <b>147</b>      | <br>    |         |
| **            |                 |                 |         |         |
| CONT          | <b>TAMINA</b>   | TION            |         |         |
| Silicon       |                 | <b>3</b>        | <br>    |         |
| Sodium        | ppm             | 0 6             |         |         |
| Potassium     | ppm             | O <1            |         |         |
|               | ppm             | <b>●</b> <1     | <br>    |         |
| (O)           |                 |                 |         |         |
| WEA           | R META          | LS              |         |         |
| Iron          | ppm             | <b>14</b>       | <br>    |         |
| Copper        | ppm             | <b>9</b>        | <br>    |         |
| Lead          | ppm             | <b>0</b> 0      | <br>    |         |
| Tin           | ppm             | 0               | <br>    |         |
| Aluminum      | ppm             | 0 <1            | <br>    |         |
| Chromium      | ppm             | <b>0</b> 0      | <br>    |         |
| Molybdenum    | ppm             | <b>0</b> 0      | <br>    |         |
| Nickel        | ppm             | <b>0</b> <1     | <br>    |         |
| Titanium      | ppm             | <b>0</b> 0      | <br>    |         |
| Silver        | ppm             | <1              | <br>    |         |
| Manganese     | ppm             | <b>0</b> <1     | <br>    |         |
| Vanadium      | ppm             | 0               | <br>    |         |

### **GRAPHS**