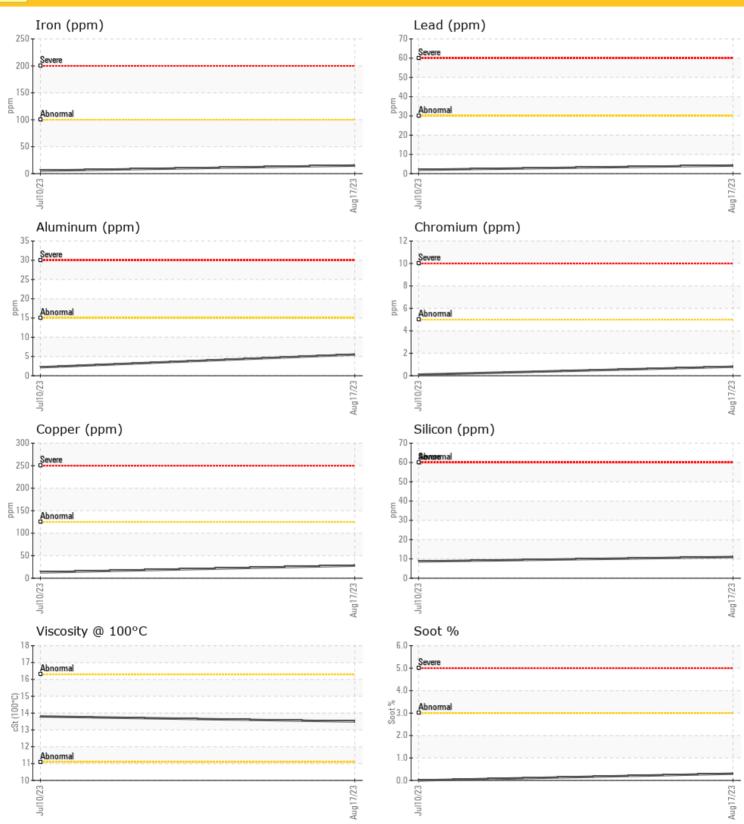

# LIEBHERR

## **CONSTRUCTION EQUIPMENT**

## **U23.04.90004 - Diesel Engine**

Sample No: LH0247137

Oil Type: CHEVRON 15W40



9

393

#### LIEBHERR CANADA LTD. - REMAN

1015 SUTTON DRIVE BURLINGTON, ON CA L7L 5Z8

Contact: Jeff Carter jeff.carter@liebherr.com

T: (905)319-9222 F: (905)319-6622

#### Diagnosis

Resample at the next service interval to monitor. Metal levels are typical for a new component breaking in. There is no indication of any contamination in the oil. The condition of the oil is acceptable for the time in service.

Depot: REMAN
Unique No: 5642714
Signed: Wes Davis
Report Date: 12 Sep 2023

Contact/Location: Jeff Carter - REMAN

**14** 

**353** 

ppm

ppm

Barium

Boron

## LIEBHERR

### CONSTRUCTION EQUIPMENT





#### **GRAPHS**