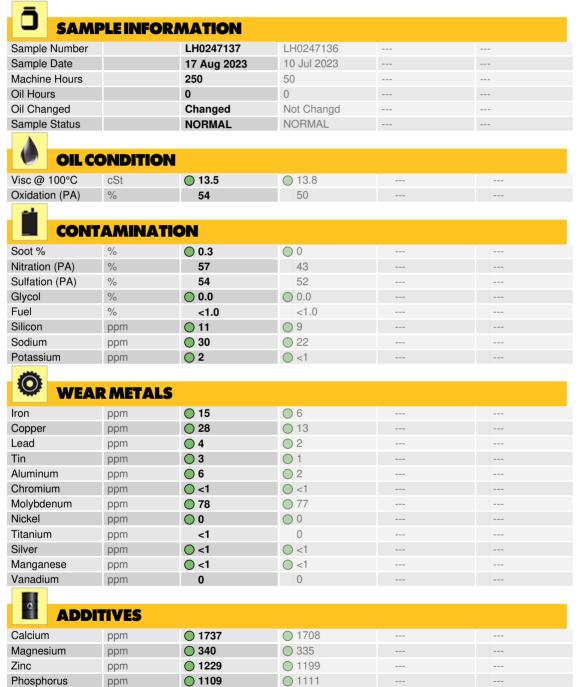

## **U23.04.90004 - Diesel Engine**

Sample No: LH0247137

Oil Type: CHEVRON 15W40

9

393

#### Diagnosis

Resample at the next service interval to monitor. Metal levels are typical for a new component breaking in. There is no indication of any contamination in the oil. The condition of the oil is acceptable for the time in service.

Depot: REMAN
Unique No: 5642714
Signed: Wes Davis
Report Date: 12 Sep 2023

Contact/Location: Jeff Carter - REMAN

**14** 

**353** 

ppm

ppm

Barium

Boron