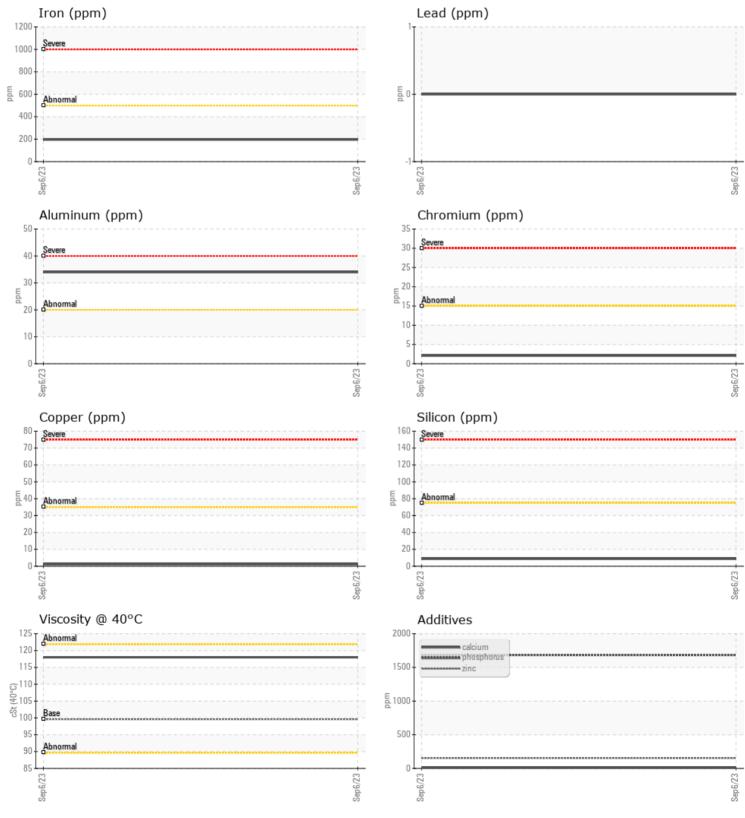

GRAPHS

 $\overline{\mathbf{O}}$ 

Contact/Location: Jeff Oravecz - COL158AUR

| <b>A</b>   |         |              |      |  |
|------------|---------|--------------|------|--|
| WE/        | AR META | LS           |      |  |
|            |         |              |      |  |
| Iron       | ppm     | <b>0</b> 196 | <br> |  |
| Copper     | ppm     | 01           | <br> |  |
| Lead       | ppm     | 0            | <br> |  |
| Tin        | ppm     | 0 ()         | <br> |  |
| Aluminum   | ppm     | 34           | <br> |  |
| Chromium   | ppm     | 0 2          | <br> |  |
| Molybdenum | ppm     | 0 🔘          | <br> |  |
| Nickel     | ppm     | 06           | <br> |  |
| Titanium   | ppm     | 0            | <br> |  |
| Silver     | ppm     | 0            | <br> |  |
| Manganese  | ppm     | 03           | <br> |  |
| Vanadium   | ppm     | 0            | <br> |  |

# ADDITIVES

| Calcium    | ppm | 0 15        | <br> |  |
|------------|-----|-------------|------|--|
| Magnesium  | ppm | 04          | <br> |  |
| Zinc       | ppm | 0 153       | <br> |  |
| Phosphorus | ppm | 0 1684      | <br> |  |
| Barium     | ppm | <b>○</b> <1 | <br> |  |
| Boron      | ppm | 0 107       | <br> |  |

#### Diagnosis

Resample at the next service interval to monitor.All component wear rates are normal. There is no indication of any contamination in the oil. The condition of the oil is acceptable for the time in service.