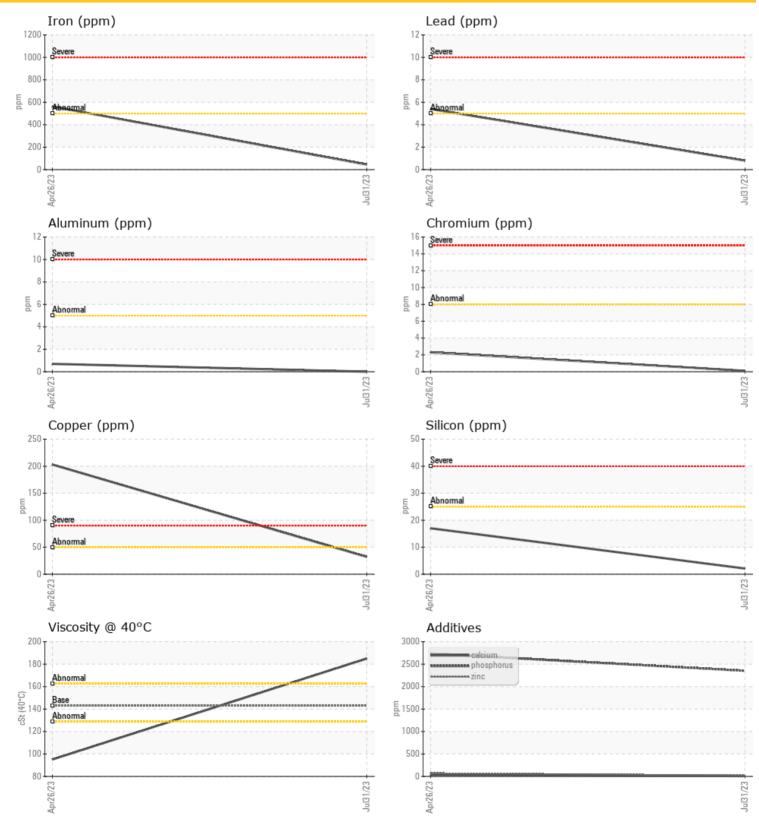

| OIL CONDITION |     |     |      |  |  | ٦<br>F |
|---------------|-----|-----|------|--|--|--------|
| :@ 40°C       | cSt | 185 | 95.1 |  |  |        |

| Silicon   | ppm | 02   | 0 17 |  |  |  |  |
|-----------|-----|------|------|--|--|--|--|
| Sodium    | ppm | ◯ <1 | 03   |  |  |  |  |
| Potassium | ppm | ◯ <1 | 0 () |  |  |  |  |

| -          |                |             | <u> </u> |      |
|------------|----------------|-------------|----------|------|
|            |                |             |          |      |
| WEA WEA    | <b>AR META</b> | LS          |          |      |
| PQ         |                |             | 0 147    | <br> |
|            | 10.10.000      |             | <u> </u> |      |
| Iron       | ppm            | 0 45        | 0 562    | <br> |
| Copper     | ppm            | 0 32        | 0 203    | <br> |
| Lead       | ppm            | <b>○</b> <1 | 0 5      | <br> |
| Tin        | ppm            | 1           | 0 12     | <br> |
| Aluminum   | ppm            | 0           | ○ <1     | <br> |
| Chromium   | ppm            | <b>○</b> <1 | 2        | <br> |
| Molybdenum | ppm            | 0           | 0        | <br> |
| Nickel     | ppm            | ◯ <1        | 03       | <br> |
| Titanium   | ppm            | 0           | 0        | <br> |
| Silver     | ppm            | 0           | 0        | <br> |
| Manganese  | ppm            | 0 2         | 14       | <br> |
| Vanadium   | ppm            | 0           | 0        | <br> |

0

Visc

|            | TIVES |             |      |      |
|------------|-------|-------------|------|------|
| Calcium    | ppm   | 07          | 36   | <br> |
| Magnesium  | ppm   | <b>○</b> <1 | 2    | <br> |
| Zinc       | ppm   | 0 17        | 70   | <br> |
| Phosphorus | ppm   | 0 2352      | 2735 | <br> |
| Barium     | ppm   | 0           | 0    | <br> |
| Boron      | ppm   | 0 21        | 223  | <br> |

### Diagnosis

Resample at the next service interval to monitor. The fluid was not specified, however, a fluid match indicates that this fluid is (GENERIC) GEAR OIL SAE 80W90. Please confirm.

All component wear rates are normal. There is no indication of any contamination in the oil. The condition of the oil is acceptable for the time in service.