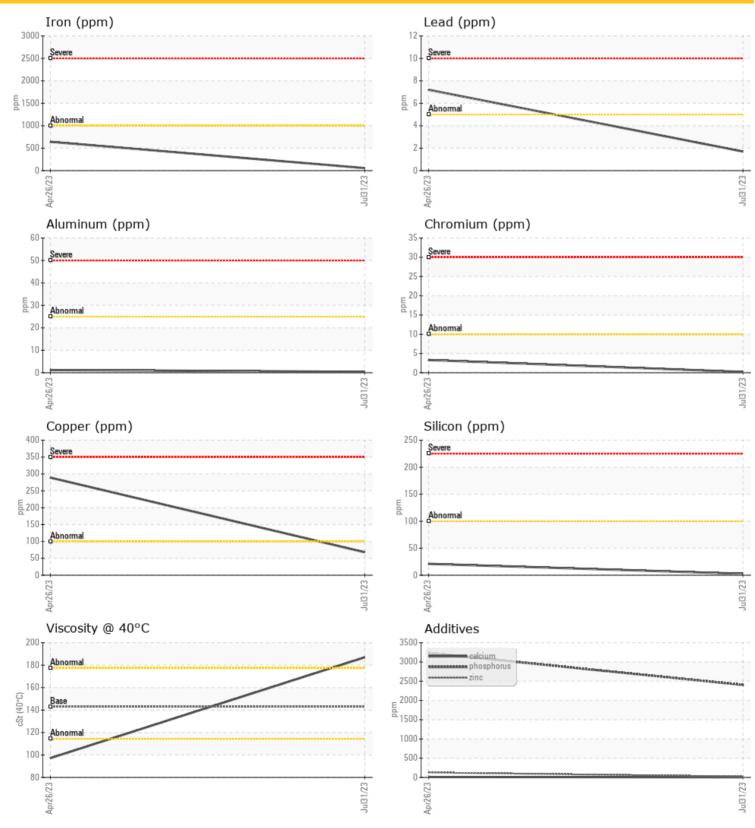

# OIL CONDITION Visc @ 40°C cSt 187 97.2 -- --

| Silicon   | ppm | <b>3</b> | 21  |  |  |  |
|-----------|-----|----------|-----|--|--|--|
| Sodium    | ppm | ◯ <1     | 0 6 |  |  |  |
| Potassium | ppm | ◯ <1     | 0   |  |  |  |

|            |               | J.                | Ŭ      |      |
|------------|---------------|-------------------|--------|------|
| õ          |               |                   |        |      |
| WE/        | <b>R META</b> | LS                |        |      |
|            |               |                   | 0 0 40 |      |
| Iron       | ppm           | <b>5</b> 6        | 642    | <br> |
| Copper     | ppm           | 68                | 289    | <br> |
| Lead       | ppm           | 0 2               | 07     | <br> |
| Tin        | ppm           | <b>3</b>          | 0 24   | <br> |
| Aluminum   | ppm           | ◯ <1              | 0 1    | <br> |
| Chromium   | ppm           | <mark>○</mark> <1 | 03     | <br> |
| Molybdenum | ppm           | 0 🔘               | 0      | <br> |
| Nickel     | ppm           | 01                | 0 6    | <br> |
| Titanium   | ppm           | 0                 | 0      | <br> |
| Silver     | ppm           | 0                 | 0      | <br> |
| Manganese  | ppm           | 02                | 26     | <br> |
| Vanadium   | ppm           | 0                 | 0      | <br> |

10 2

127

3231

0

212

### Diagnosis

Resample at the next service interval to monitor. The fluid was not specified, however, a fluid match indicates that this fluid is (GENERIC) GEAR OIL SAE 80W90. Please confirm.

All component wear rates are normal. There is no indication of any contamination in the oil. The condition of the oil is acceptable for the time in service.

| Depot:       | LIBPR  |
|--------------|--------|
| Unique No:   | 564365 |
| Signed:      | Wes D  |
| Report Date: | 14 Sep |

04

○ <1

0 22

0

0 14

0 2402

GRAPHS