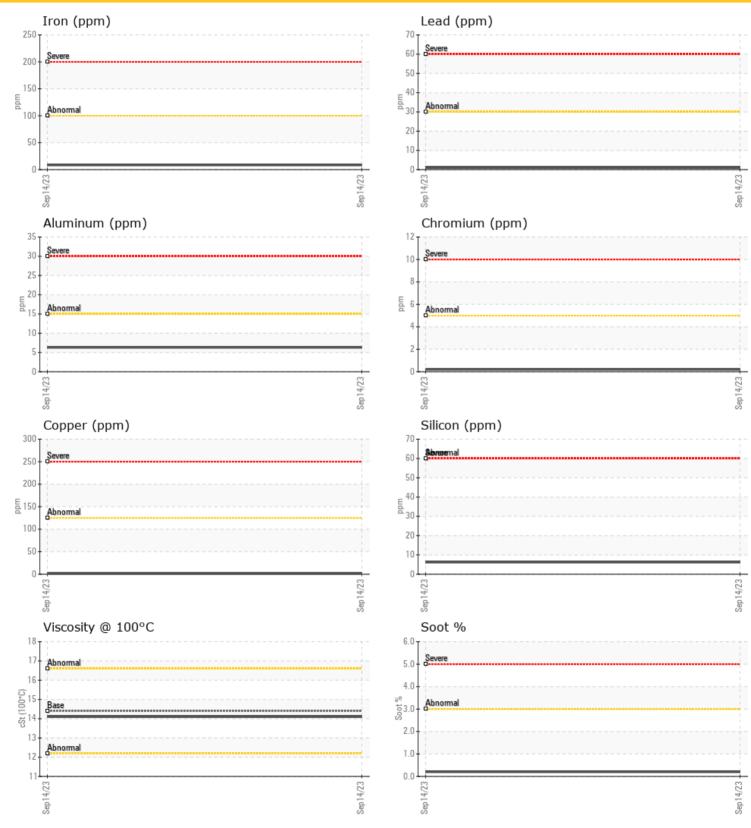

0 14.1

56

**OIL CONDITION** Visc @ 100°C

#### cSt %

Oxidation (PA)

| CONTAMINATION |
|---------------|

| Soot %         | %   | 0.2         | <br> |  |
|----------------|-----|-------------|------|--|
| Nitration (PA) | %   | 56          | <br> |  |
| Sulfation (PA) | %   | 52          | <br> |  |
| Glycol         | %   | NEG         | <br> |  |
| Fuel           | %   | <1.0        | <br> |  |
| Silicon        | ppm | 06          | <br> |  |
| Sodium         | ppm | 01          | <br> |  |
| Potassium      | ppm | <b>○</b> <1 | <br> |  |

## **WEAR METALS**

| Iron       | ppm | 8           | <br> |  |
|------------|-----|-------------|------|--|
| Copper     | ppm | 02          | <br> |  |
| Lead       | ppm | 01          | <br> |  |
| Tin        | ppm | 0 ()        | <br> |  |
| Aluminum   | ppm | 06          | <br> |  |
| Chromium   | ppm | <b>○</b> <1 | <br> |  |
| Molybdenum | ppm | <b>58</b>   | <br> |  |
| Nickel     | ppm | 0 ()        | <br> |  |
| Titanium   | ppm | 0 🔘         | <br> |  |
| Silver     | ppm | 0 ()        | <br> |  |
| Manganese  | ppm | <b>○</b> <1 | <br> |  |
| Vanadium   | ppm | 0           | <br> |  |

### Diagnosis

Resample at the next service interval to monitor.All component wear rates are normal. There is no indication of any contamination in the oil. The condition of the oil is acceptable for the time in service.