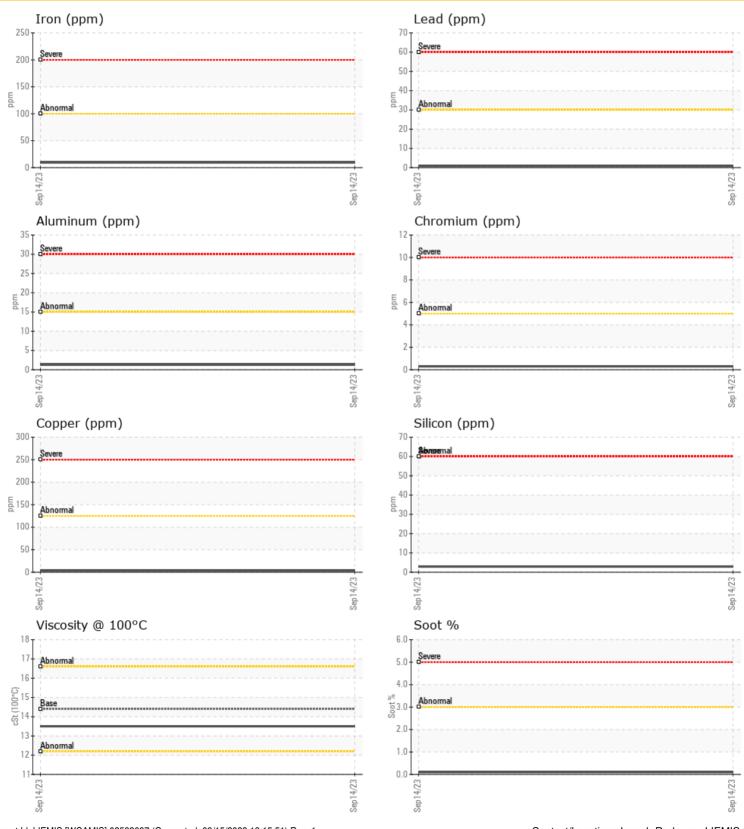

## LIEBHERR L538 52298 - Diesel Engine

Sample No: LH0276129

Oil Type: DIESEL ENGINE OIL SAE 40

| CONTAMINATION  |     |             |  |  |  |  |  |
|----------------|-----|-------------|--|--|--|--|--|
| Soot %         | %   | <b>0.1</b>  |  |  |  |  |  |
| Nitration (PA) | %   | 59          |  |  |  |  |  |
| Sulfation (PA) | %   | 51          |  |  |  |  |  |
| Glycol         | %   | NEG         |  |  |  |  |  |
| Fuel           | %   | <1.0        |  |  |  |  |  |
| Silicon        | ppm | <b>3</b>    |  |  |  |  |  |
| Sodium         | ppm | <b>2</b>    |  |  |  |  |  |
| Potassium      | ppm | <b>○</b> <1 |  |  |  |  |  |
|                |     |             |  |  |  |  |  |

| (O) NATE A |         |              |      |  |
|------------|---------|--------------|------|--|
| WEA        | R METAL | .S           |      |  |
| Iron       | ppm     | <b>10</b>    | <br> |  |
| Copper     | ppm     | <b>3</b>     | <br> |  |
| Lead       | ppm     | <b>O</b> <1  | <br> |  |
| Tin        | ppm     | <b>○</b> <1  | <br> |  |
| Aluminum   | ppm     | <b>1</b>     | <br> |  |
| Chromium   | ppm     | <b>○</b> <1  | <br> |  |
| Molybdenum | ppm     | <b>56</b>    | <br> |  |
| Nickel     | ppm     | <b>0</b>     | <br> |  |
| Titanium   | ppm     | <b>0</b>     | <br> |  |
| Silver     | ppm     | <b>()</b> <1 | <br> |  |
| Manganese  | ppm     | <b>○</b> <1  | <br> |  |
| Vanadium   | ppm     | 0            | <br> |  |
|            |         |              |      |  |

| ADD        | OITIVES |             |      |  |
|------------|---------|-------------|------|--|
| Calcium    | ppm     | <b>1018</b> | <br> |  |
| Magnesium  | ppm     | <b>960</b>  | <br> |  |
| Zinc       | ppm     | <b>1164</b> | <br> |  |
| Phosphorus | ppm     | <b>1035</b> | <br> |  |
| Barium     | ppm     | <b>0</b>    | <br> |  |
| Boron      | ppm     | <b>5</b>    | <br> |  |