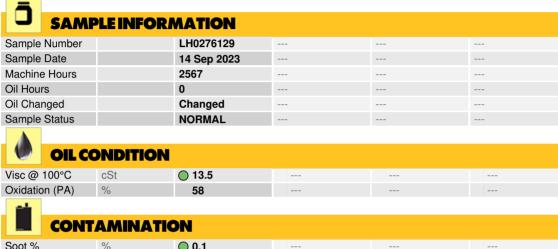

## LIEBHERR L538 52298 - Diesel Engine

Sample No: LH0276129

Oil Type: DIESEL ENGINE OIL SAE 40

| CONTAMINATION  |     |             |  |  |  |  |  |
|----------------|-----|-------------|--|--|--|--|--|
| Soot %         | %   | <b>0.1</b>  |  |  |  |  |  |
| Nitration (PA) | %   | 59          |  |  |  |  |  |
| Sulfation (PA) | %   | 51          |  |  |  |  |  |
| Glycol         | %   | NEG         |  |  |  |  |  |
| Fuel           | %   | <1.0        |  |  |  |  |  |
| Silicon        | ppm | <b>3</b>    |  |  |  |  |  |
| Sodium         | ppm | <b>2</b>    |  |  |  |  |  |
| Potassium      | ppm | <b>○</b> <1 |  |  |  |  |  |
|                |     |             |  |  |  |  |  |