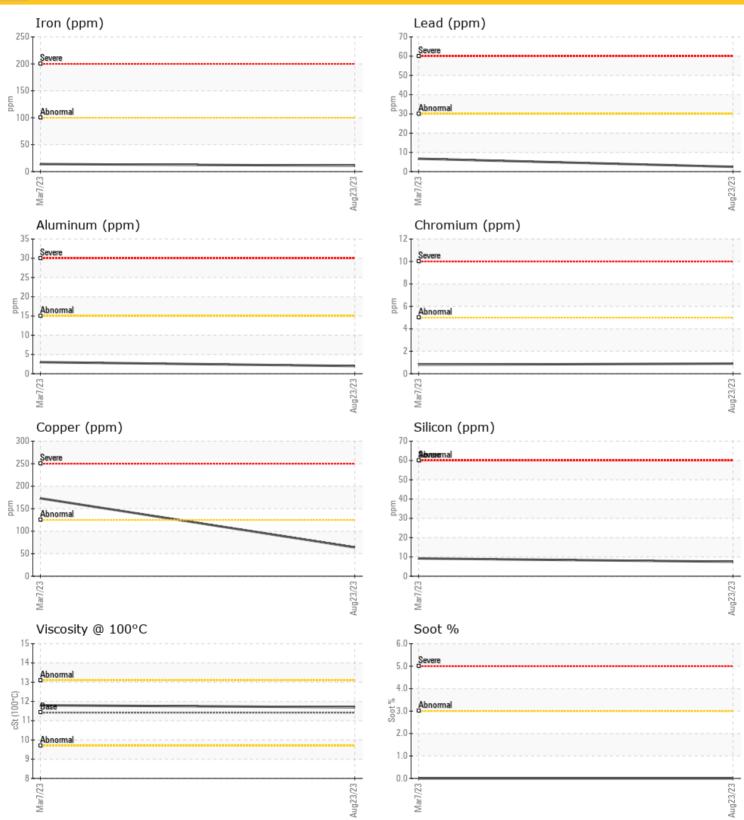

| OIL CO         | <b>ONDITION</b> |             |        |      |
|----------------|-----------------|-------------|--------|------|
| Visc @ 100°C   | cSt             | <b>11.7</b> | O 11.8 | <br> |
| Oxidation (PA) | %               | 110         | 214    | <br> |
| _              |                 |             |        |      |

| <b>**</b>      |     |            |            |  |  |
|----------------|-----|------------|------------|--|--|
| CONTAMINATION  |     |            |            |  |  |
| Soot %         | %   | <b>0</b> 0 | <b>0</b> 0 |  |  |
| Nitration (PA) | %   | 93         | 108        |  |  |
| Sulfation (PA) | %   | 70         | 118        |  |  |
| Glycol         | %   | NEG        | NEG        |  |  |
| Fuel           | %   | <1.0       | <1.0       |  |  |
| Silicon        | ppm | <b>8</b>   | <b>9</b>   |  |  |
| Sodium         | ppm | <b>4</b>   | O 2        |  |  |
| Potassium      | ppm | <b>3</b>   | <b>4</b>   |  |  |

| (O) WE     |          |             |          |      |
|------------|----------|-------------|----------|------|
| WE!        | AR METAI | .S          |          |      |
| Iron       | ppm      | <b>11</b>   | O 14     | <br> |
| Copper     | ppm      | <b>64</b>   | O 173    | <br> |
| Lead       | ppm      | <b>2</b>    | O 7      | <br> |
| Tin        | ppm      | <b>1</b>    | O 2      | <br> |
| Aluminum   | ppm      | <b>2</b>    | <b>3</b> | <br> |
| Chromium   | ppm      | <b>○</b> <1 | O <1     | <br> |
| Molybdenum | ppm      | <b>58</b>   | O 45     | <br> |
| Nickel     | ppm      | <b>0</b>    | O <1     | <br> |
| Titanium   | ppm      | 0           | <1       | <br> |
| Silver     | ppm      | <b>0</b>    | 0        | <br> |
| Manganese  | ppm      | <b>○</b> <1 | O 1      | <br> |
| Vanadium   | ppm      | 0           | 0        | <br> |

#### **GRAPHS**