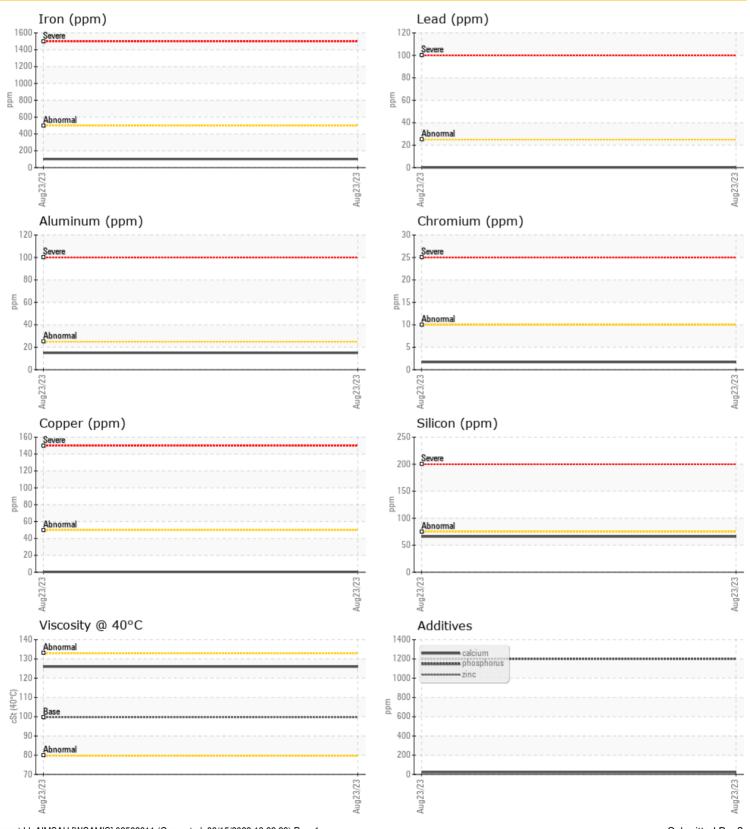

# CONTAMINATION Silicon ppm 66 -- -- -- Sodium ppm 6 -- -- -- Potassium ppm 6 -- -- --

#### **WEAR METALS** Iron ppm **101** Copper 0<1 ppm Lead <1</p> ppm Tin **0** ppm Aluminum **15** ppm Chromium ppm **2** Molybdenum ppm **0** Nickel **2** ppm

| Titanium   | ppm | 1           |  |     |  |  |  |  |
|------------|-----|-------------|--|-----|--|--|--|--|
| Silver     | ppm | 0           |  |     |  |  |  |  |
| Manganese  | ppm | <b>1</b>    |  |     |  |  |  |  |
| Vanadium   | ppm | 0           |  | *** |  |  |  |  |
| ADDITIVES  |     |             |  |     |  |  |  |  |
| Calcium    | ppm | <b>24</b>   |  |     |  |  |  |  |
| Magnesium  | ppm | <b>6</b>    |  |     |  |  |  |  |
| Zinc       | ppm | <b>17</b>   |  |     |  |  |  |  |
| Phosphorus | ppm | <b>1202</b> |  |     |  |  |  |  |
| Barium     | mqq | <b>3</b>    |  |     |  |  |  |  |

### **GRAPHS**