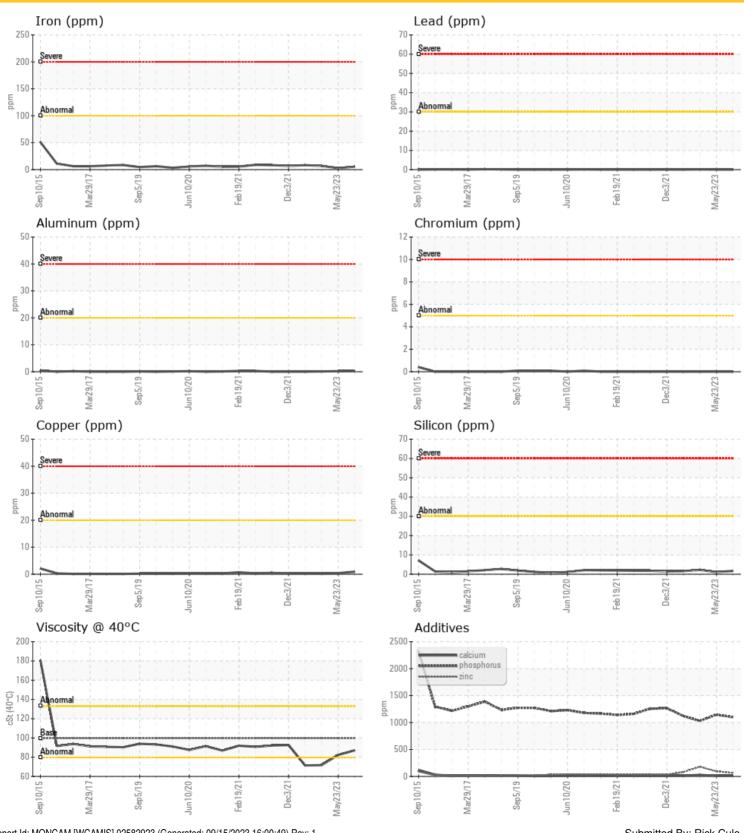

# LIEBHERR L550 034299 - Splitter Box

Sample No: LH0276167

Oil Type: PETRO CANADA TRAXON 75W90 SYNTHETIC

| Ō SAMI                | <b>PLE INFOR</b>    | MATION      |                                          |             |             |  |  |
|-----------------------|---------------------|-------------|------------------------------------------|-------------|-------------|--|--|
| Sample Number         |                     | LH0276167   | LH0261803                                | LH0247055   | LH          |  |  |
| Sample Date           |                     | 14 Sep 2023 | 23 May 2023                              | 21 Feb 2023 | 18 Mar 2022 |  |  |
| Machine Hours         |                     | 12627       | 12070                                    | 11558       | 10005       |  |  |
| Oil Hours             |                     | 0           | 0                                        | 0           | 0           |  |  |
| Oil Changed           |                     | Changed     | Changed                                  | Changed     | Changed     |  |  |
| Sample Status         |                     | NORMAL      | NORMAL                                   | NORMAL      | NORMAL      |  |  |
| OIL CO<br>Visc @ 40°C | <b>ONDITION</b> cSt | <b>87.1</b> | © 82.3                                   | 71.7        | 71.3        |  |  |
| CONTAMINATION         |                     |             |                                          |             |             |  |  |
| Silicon               | ppm                 | <b>2</b>    | O 1                                      | O 2         | 02          |  |  |
| Sodium                | ppm                 | <b>0</b> <1 | <1 <1 <1 <1 <1 <1 <1 <1 <1 <1 <1 <1 <1 < | <1          | O <1        |  |  |
| Potassium             | ppm                 | <b>1</b>    | O 1                                      | O 2         | O 1         |  |  |
| © WEA                 | R METALS            | ;           |                                          |             |             |  |  |

| 101         |     |             |          |          |      |  |  |  |
|-------------|-----|-------------|----------|----------|------|--|--|--|
| WEAR METALS |     |             |          |          |      |  |  |  |
| Iron        | ppm | <b>5</b>    | <b>3</b> | <b>7</b> | 0 8  |  |  |  |
| Copper      | ppm | <b>0</b> <1 | O <1     | O <1     | O <1 |  |  |  |
| Lead        | ppm | <b>0</b>    | O 0      | O <1     | O 0  |  |  |  |
| Tin         | ppm | <b>0</b>    | O 0      | O 0      | O 0  |  |  |  |
| Aluminum    | ppm | <b>0</b> <1 | O <1     | O <1     | O 0  |  |  |  |
| Chromium    | ppm | <b>0</b>    | O 0      | 0        | O 0  |  |  |  |
| Molybdenum  | ppm | <b>0</b>    | O 0      | O 0      | O 0  |  |  |  |
| Nickel      | ppm | <b>0</b> <1 | O <1     | O 0      | O 0  |  |  |  |
| Titanium    | ppm | 0           | 0        | 0        | 0    |  |  |  |
| Silver      | ppm | 0           | 0        | 0        | 0    |  |  |  |
| Manganese   | ppm | <b>0</b>    | O 0      | O 0      | O 0  |  |  |  |
| Vanadium    | ppm | 0           | 0        | 0        | 0    |  |  |  |
|             |     |             |          |          |      |  |  |  |

| ADDITIVES  |     |             |          |             |            |  |  |
|------------|-----|-------------|----------|-------------|------------|--|--|
| Calcium    | ppm | <b>15</b>   | <b>9</b> | 29          | <b>1</b> 3 |  |  |
| Magnesium  | ppm | <b>2</b>    | O <1     | O 2         | O 2        |  |  |
| Zinc       | ppm | <b>65</b>   | 93       | 179         | ○ 80       |  |  |
| Phosphorus | ppm | <b>1100</b> | O 1145   | <b>1030</b> | O 1121     |  |  |
| Barium     | ppm | <b>0</b>    | 0        | O <1        | O 0        |  |  |
| Boron      | ppm | <b>246</b>  | O 251    | <b>203</b>  | <b>256</b> |  |  |