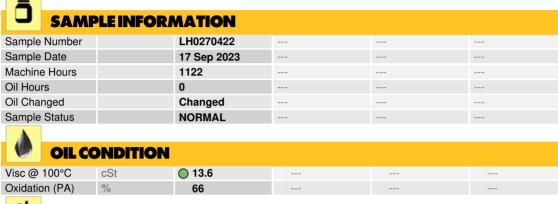

### **CONSTRUCTION EQUIPMENT**

Sample No: LH0270422

Oil Type: DIESEL ENGINE OIL SAE 40

| Oxidation (PA) | %   | 66          |  |     |  |  |  |  |
|----------------|-----|-------------|--|-----|--|--|--|--|
|                |     |             |  |     |  |  |  |  |
| CONTAMINATION  |     |             |  |     |  |  |  |  |
| Soot %         | %   | <b>0.4</b>  |  |     |  |  |  |  |
| Nitration (PA) | %   | 65          |  | *** |  |  |  |  |
| Sulfation (PA) | %   | 56          |  |     |  |  |  |  |
| Glycol         | %   | NEG         |  |     |  |  |  |  |
| Fuel           | %   | <1.0        |  |     |  |  |  |  |
| Silicon        | ppm | <b>6</b>    |  |     |  |  |  |  |
| Sodium         | ppm | <b>2</b>    |  |     |  |  |  |  |
| Potassium      | ppm | <b>○</b> <1 |  |     |  |  |  |  |