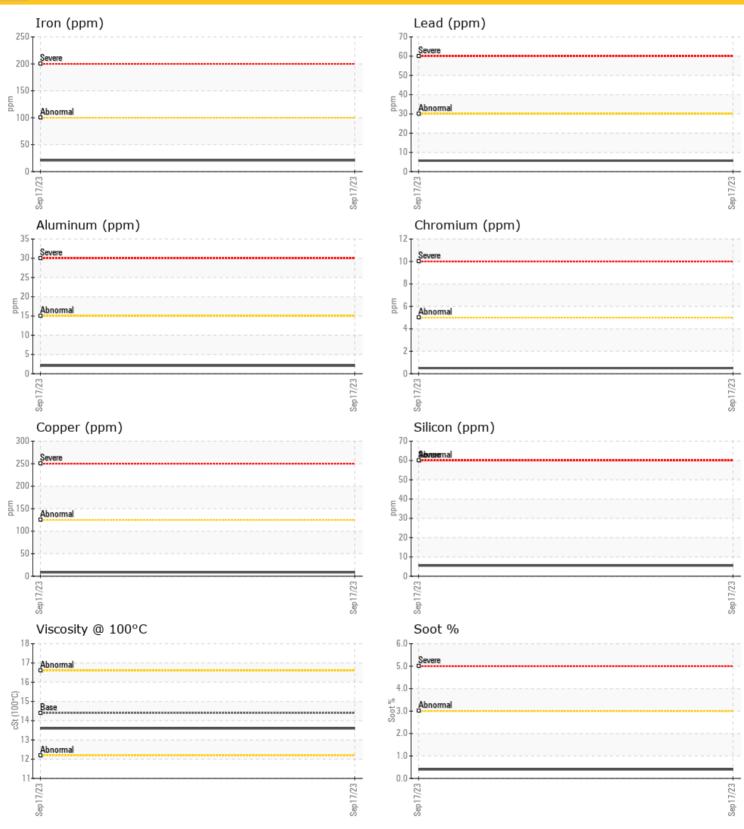

| WEA!       | R METALS |              |      |  |
|------------|----------|--------------|------|--|
|            |          |              |      |  |
| Iron       | ppm      | <b>21</b>    | <br> |  |
| Copper     | ppm      | <b>9</b>     | <br> |  |
| Lead       | ppm      | <b>6</b>     | <br> |  |
| Tin        | ppm      | <b>0</b> <1  | <br> |  |
| Aluminum   | ppm      | <b>2</b>     | <br> |  |
| Chromium   | ppm      | <b>()</b> <1 | <br> |  |
| Molybdenum | ppm      | <b>67</b>    | <br> |  |
| Nickel     | ppm      | <b>1</b>     | <br> |  |
| Titanium   | ppm      | <b>0</b>     | <br> |  |
| Silver     | ppm      | <b>0</b>     | <br> |  |
| Manganese  | ppm      | <b>()</b> <1 | <br> |  |
| Vanadium   | ppm      | 0            | <br> |  |

### **CONSTRUCTION EQUIPMENT**

Sample No: LH0270422

Oil Type: DIESEL ENGINE OIL SAE 40

| Oxidation (PA) | %   | 66          |  |     |  |  |  |  |
|----------------|-----|-------------|--|-----|--|--|--|--|
|                |     |             |  |     |  |  |  |  |
| CONTAMINATION  |     |             |  |     |  |  |  |  |
| Soot %         | %   | <b>0.4</b>  |  |     |  |  |  |  |
| Nitration (PA) | %   | 65          |  | *** |  |  |  |  |
| Sulfation (PA) | %   | 56          |  |     |  |  |  |  |
| Glycol         | %   | NEG         |  |     |  |  |  |  |
| Fuel           | %   | <1.0        |  |     |  |  |  |  |
| Silicon        | ppm | <b>6</b>    |  |     |  |  |  |  |
| Sodium         | ppm | <b>2</b>    |  |     |  |  |  |  |
| Potassium      | ppm | <b>○</b> <1 |  |     |  |  |  |  |

#### Diagnosis

Resample at the next service interval to monitor. The fluid was not specified, however, a fluid match indicates that this fluid is (GENERIC) DIESEL ENGINE OIL SAE 40. Please confirm.

All component wear rates are normal. There is no indication of any contamination in the oil. The condition of the oil is acceptable for the time in service.