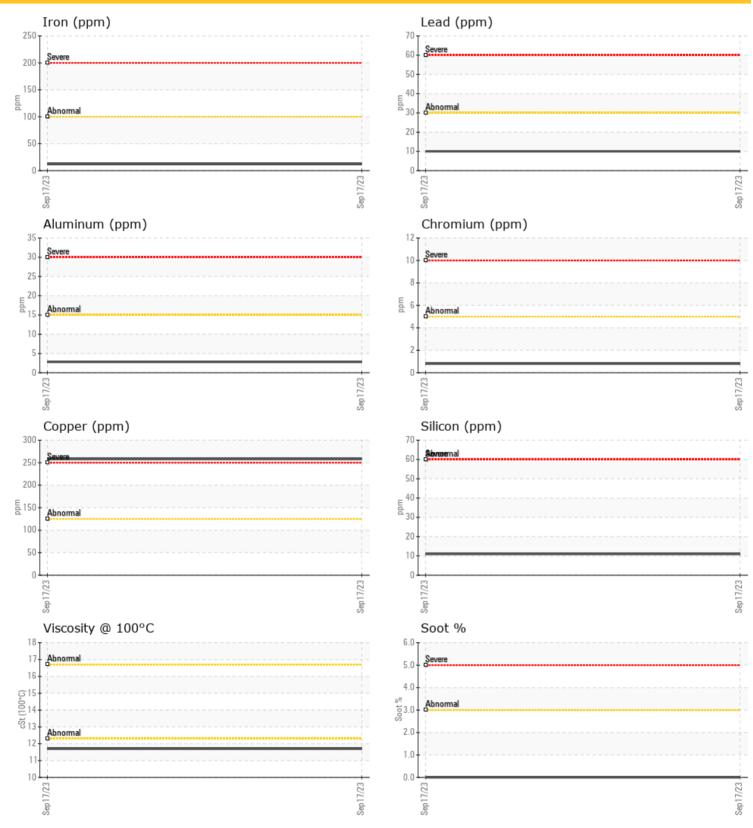

#### Visc @ 100°C Oxidation (PA)

|   | - 1 |  |
|---|-----|--|
| 1 | _   |  |
|   |     |  |

|                | CONTAMINATION |       |  |  |  |  |  |  |
|----------------|---------------|-------|--|--|--|--|--|--|
| Soot %         | %             | 0     |  |  |  |  |  |  |
| Nitration (PA) | %             | 98    |  |  |  |  |  |  |
| Sulfation (PA) | %             | 112   |  |  |  |  |  |  |
| Glycol         | %             | NEG   |  |  |  |  |  |  |
| Fuel           | %             | 0 1.4 |  |  |  |  |  |  |
| Silicon        | ppm           | 0 11  |  |  |  |  |  |  |
| Sodium         | ppm           | 0 2   |  |  |  |  |  |  |
| Potassium      | ppm           | 0 5   |  |  |  |  |  |  |

#### WEAR METALS

| Iron       | ppm | <b>12</b>   | <br> |  |
|------------|-----|-------------|------|--|
| Copper     | ppm | <b>258</b>  | <br> |  |
| Lead       | ppm | <b>10</b>   | <br> |  |
| Tin        | ppm | 02          | <br> |  |
| Aluminum   | ppm | <b>3</b>    | <br> |  |
| Chromium   | ppm | <b>○</b> <1 | <br> |  |
| Molybdenum | ppm | 0 46        | <br> |  |
| Nickel     | ppm | <b>○</b> <1 | <br> |  |
| Titanium   | ppm | <1          | <br> |  |
| Silver     | ppm | 0           | <br> |  |
| Manganese  | ppm | 1           | <br> |  |
| Vanadium   | ppm | 0           | <br> |  |

## o

| Calcium    | ppm | 0 1375     | <br> |  |  |
|------------|-----|------------|------|--|--|
| Magnesium  | ppm | <b>939</b> | <br> |  |  |
| Zinc       | ppm | 0 849      | <br> |  |  |
| Phosphorus | ppm | 0 718      | <br> |  |  |
| Barium     | ppm | 0 33       | <br> |  |  |
| Boron      | ppm | 0 75       | <br> |  |  |

#### Diagnosis

The oil change at the time of sampling has been noted. Resample at the next service interval to monitor. No other corrective action is recommended at this time. Please specify the brand, type, and viscosity of the oil on your next sample.Metal levels are typical for a new component breaking in. Light fuel dilution occurring. No other contaminants were detected in the oil. The condition of the oil is acceptable for the time in service.