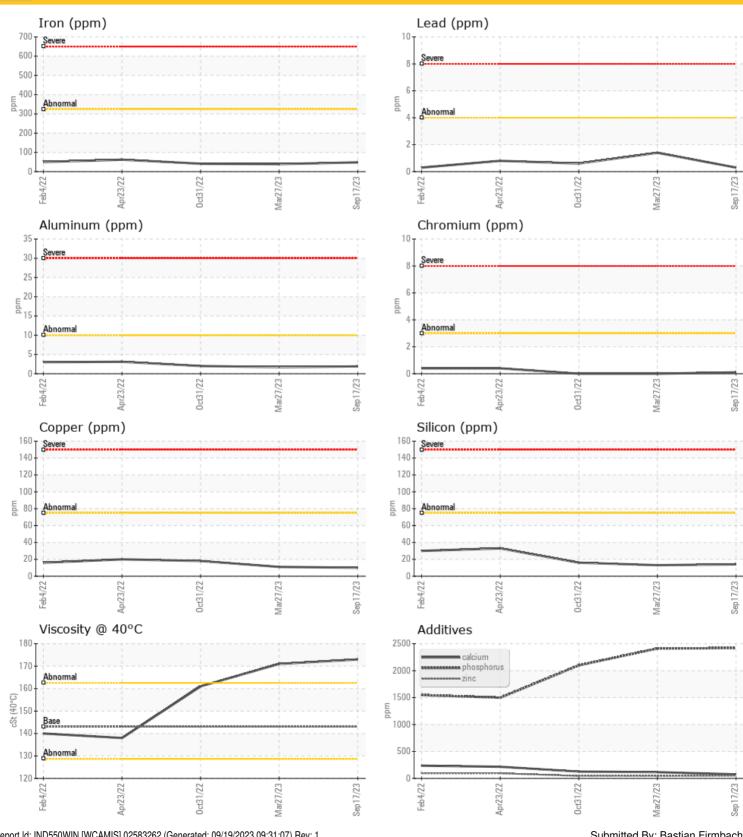

# [(361220)] LIEBHERR LH50M 134706-1216 - Front Left Wheel I

Sample No: LH

Oil Type: **GEAR OIL SAE 80W90** 

| _                |          |              |             |             |             |
|------------------|----------|--------------|-------------|-------------|-------------|
| J <sub>SAM</sub> | PLE INFO | RMATION      |             |             |             |
| Sample Number    |          | LH           | LH0250097   | LH0242826   | LH0213736   |
| Sample Date      |          | 17 Sep 2023  | 27 Mar 2023 | 31 Oct 2022 | 23 Apr 2022 |
| Machine Hours    |          | 4000         | 2020        | 2020        | 1000        |
| Oil Hours        |          | 0            | 0           | 0           | 0           |
| Oil Changed      |          | N/A          | N/A         | N/A         | Changed     |
| Sample Status    |          | NORMAL       | NORMAL      | NORMAL      | NORMAL      |
| <b>A</b>         |          |              |             |             |             |
| OIL              | ONDITIO  | N            |             |             |             |
| Visc @ 40°C      | cSt      | <b>173</b>   | O 171       | O 161       | O 138       |
| ===              |          |              |             |             |             |
| CON              | TAMINA   | TION         |             |             |             |
| Silicon          | ppm      | O 14         | O 13        | O 16        | O 33        |
| Sodium           | ppm      | <b>0</b> 16  | O 12        | 0 6         | <b>5</b>    |
| Potassium        | ppm      | <b>0</b> 2   | 0 1         | 0 2         | 00          |
|                  |          |              |             |             |             |
| <b>WEA</b>       | R METAL  | S            |             |             |             |
| Iron             | ppm      | <b>48</b>    | ○ 39        | O 41        | O 62        |
| Copper           | ppm      | <b>10</b>    | O 11        | <b>18</b>   | <b>20</b>   |
| Lead             | ppm      | <b>0</b> <1  | O 1         | <1          | O <1        |
| Tin              | ppm      | <b>0</b>     | O 0         | O 0         | 0           |
| Aluminum         | ppm      | <b>2</b>     | O 2         | O 2         | <b>3</b>    |
| Chromium         | ppm      | <b>○</b> <1  | O 0         | O 0         | O <1        |
| Molybdenum       | ppm      | <b>()</b> <1 | O <1        | O 2         | <b>4</b>    |
| Nickel           | ppm      | <b>()</b> <1 | O <1        | O <1        | O <1        |
| Titanium         | ppm      | 0            | <1          | <1          | <1          |
| Silver           | ppm      | 0            | <1          | 0           | 0           |
| Manganese        | ppm      | <b>2</b>     | O 2         | <b>3</b>    | <b>4</b>    |
| Vanadium         | ppm      | 0            | 0           | 0           | 0           |
|                  |          |              |             |             |             |
| ADD              | ITIVES   |              |             |             |             |
| Calcium          | ppm      | <b>75</b>    | O 116       | O 126       | O 216       |
| Magnesium        | ppm      | <b>2</b>     | O 2         | 02          | O 2         |
| Zinc             | ppm      | <b>50</b>    | O 44        | <b>45</b>   | O 95        |
| Phosphorus       | ppm      | <b>2418</b>  | O 2411      | 2098        | O 1498      |
| Barium           | ppm      | <b>0</b>     | <b>0</b> 0  | O 0         | O <1        |
| Boron            | ppm      | <b>3</b>     | <b>o</b> 5  | <b>4</b>    | O 4         |
|                  |          |              |             |             |             |

### Diagnosis

Resample at the next service interval to monitor.All component wear rates are normal. There is no indication of any contamination in the oil. The condition of the oil is acceptable for the time in service.

## **GRAPHS**