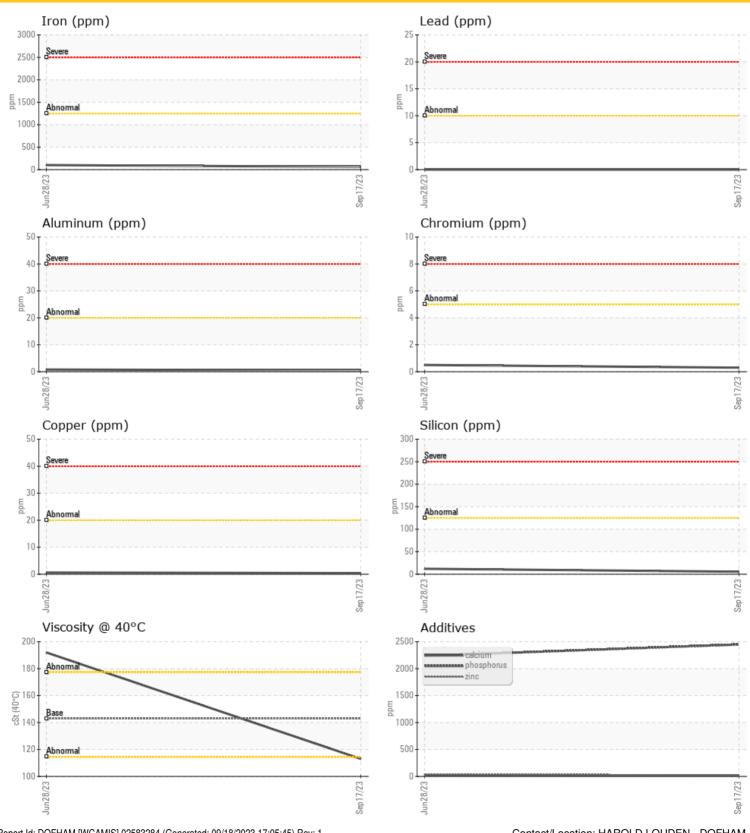

### **GRAPHS**

#### Diagnosis

Resample at the next service interval to monitor. All component wear rates are normal. There is no indication of any contamination in the oil. The condition of the oil is acceptable for the time in service.