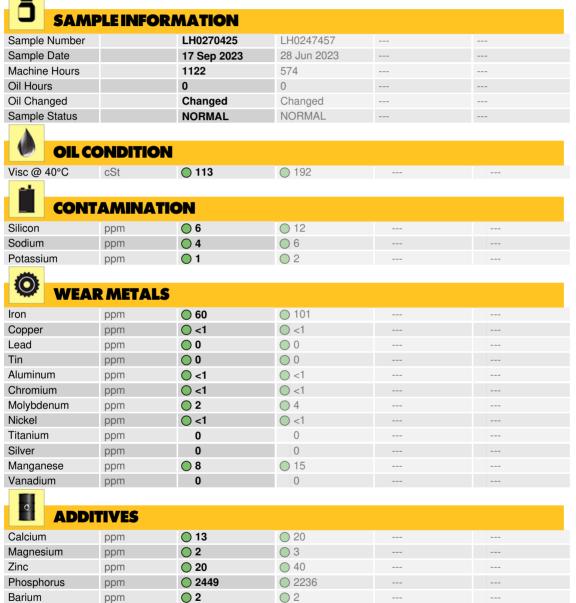

#### Diagnosis

Resample at the next service interval to monitor. All component wear rates are normal. There is no indication of any contamination in the oil. The condition of the oil is acceptable for the time in service.