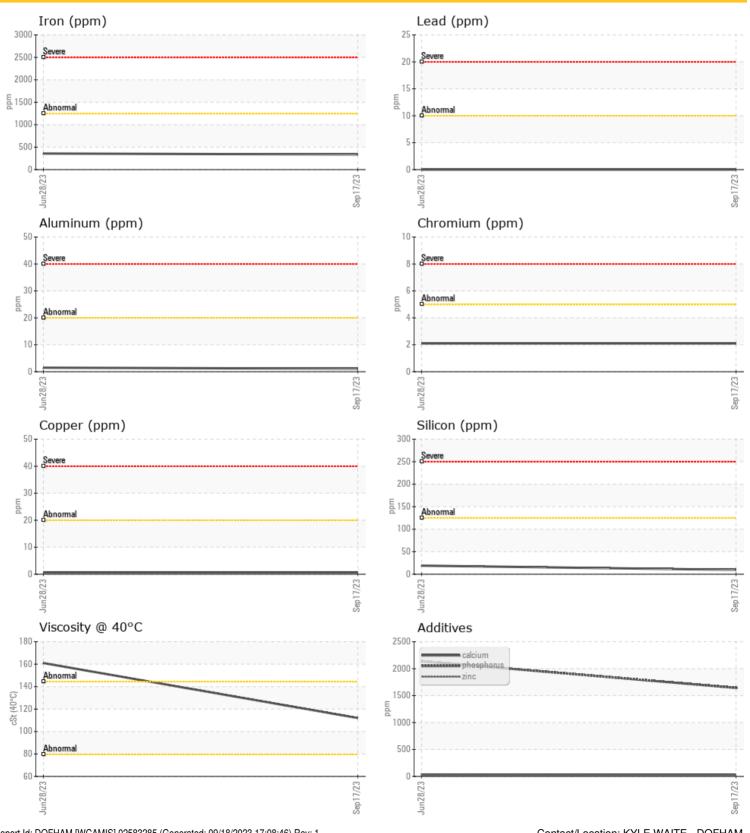

# LIEBHERR

**CONSTRUCTION EQUIPMENT** 

## LIEBHERR L526 071329 - Rear Axle

Sample No: LH0270423
Oil Type: NOT GIVEN





#### **DOFASCO INC.**

P.O. BOX 2460, 1330 BURLINGTON ST.E, HEAVY EQUIPMENT REPAIR HAMILTON, ON CA L8N 3J5

Contact: KYLE WAITE kyle.waite@arcelormittal.com

T:

F: (905)548-4365

#### Diagnosis

Resample at the next service interval to monitor. Please specify the brand, type, and viscosity of the oil on your next sample. All component wear rates are normal. There is no indication of any contamination in the oil. The condition of the oil is acceptable for the time in service.

Depot: DOFHAM
Unique No: 5644350
Signed: Wes Davis
Report Date: 18 Sep 2023





### **GRAPHS**