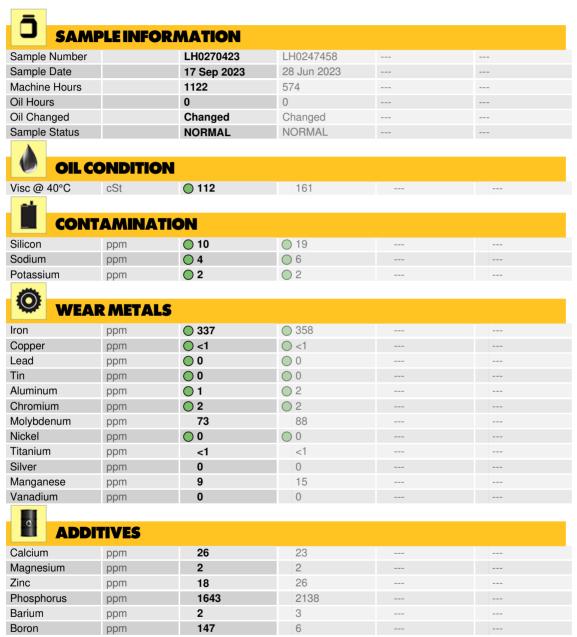

## LIEBHERR L526 071329 - Rear Axle

Sample No: LH0270423
Oil Type: NOT GIVEN

#### Diagnosis

Resample at the next service interval to monitor. Please specify the brand, type, and viscosity of the oil on your next sample. All component wear rates are normal. There is no indication of any contamination in the oil. The condition of the oil is acceptable for the time in service.