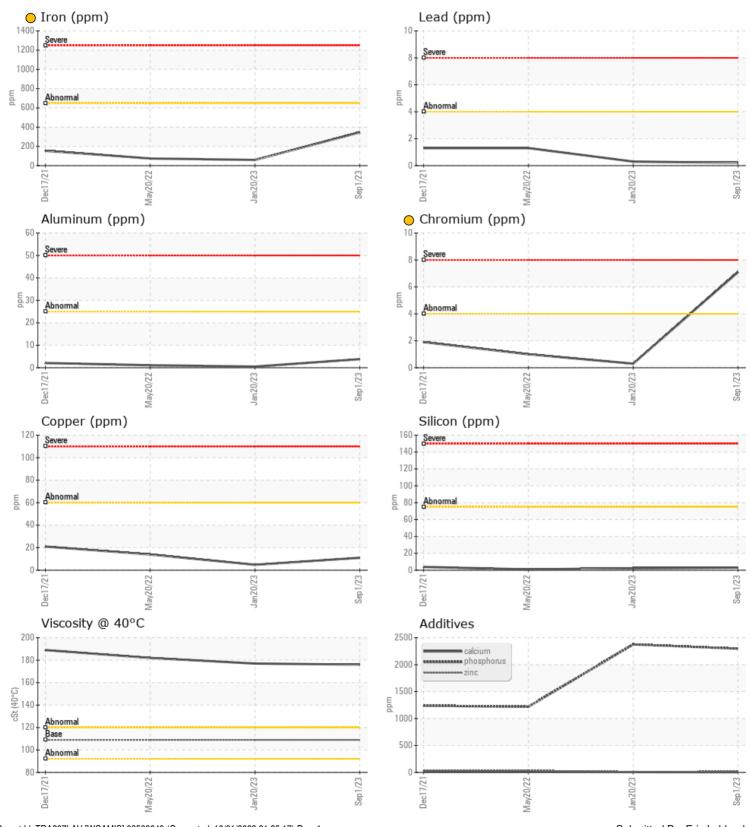

#### **SAMPLE INFORMATION**

| Sample Number        |     | LH0274098   | LH0238910   | LH0225481   | LH0215550   |
|----------------------|-----|-------------|-------------|-------------|-------------|
| Sample Date          |     | 01 Sep 2023 | 20 Jan 2023 | 20 May 2022 | 17 Dec 2021 |
| Machine Hours        |     | 2993        | 2095        | 1163        | 602         |
| Oil Hours            |     | 0           | 0           | 0           | 0           |
| Oil Changed          |     | Changed     | Changed     | N/A         | Not Changd  |
| Sample Status        |     | ABNORMAL    | NORMAL      | NORMAL      | NORMAL      |
| <b>OIL CONDITION</b> |     |             |             |             |             |
|                      |     | 170         |             | 0.400       | 100         |
| Visc @ 40°C          | cSt | 176         | 177         | 0 182       | 189         |

|           | NTAMINA | TION     |     |      |      |  |
|-----------|---------|----------|-----|------|------|--|
| Silicon   | ppm     | <b>3</b> | 2   | ◯ <1 | 0 4  |  |
| Sodium    | ppm     | 0 5      | 0 4 | 0 11 | 0 12 |  |
| Potassium | ppm     | 01       | 0   | 2    | 03   |  |

| WE/        | AR META | LS           |      |      |       |
|------------|---------|--------------|------|------|-------|
| Iron       | ppm     | <b>O</b> 346 | ◯ 59 | ○ 74 | 0 154 |
| Copper     | ppm     | 0 11         | ○ 5  | 0 14 | 21    |
| Lead       | ppm     | ◯ <1         | ○ <1 | 0 1  | 0 1   |
| Tin        | ppm     | 0 🔘          | 0    | ◯ <1 | ◯ <1  |
| Aluminum   | ppm     | 0 4          | ○ <1 | 0 1  | 2     |
| Chromium   | ppm     | 07           | ○ <1 | 0 1  | 02    |
| Molybdenum | ppm     | ◯ <1         | 0    | ◯ <1 | ◯ <1  |
| Nickel     | ppm     | 01           | ○ <1 | ◯ <1 | ○ <1  |
| Titanium   | ppm     | ◯ <1         | 0    | 0    | ◯ <1  |
| Silver     | ppm     | 0            | 0    | 0    | 0     |
| Manganese  | ppm     | 0 4          | 2    | 3    | 0 4   |
| Vanadium   | ppm     | <1           | 0    | 0    | 0     |
|            |         |              |      |      |       |

**ADDITIVES** Calcium 03 ppm 6 09 0 12 Magnesium ○ <1 02 02 ppm ○ <1 Zinc 34 41 0 16 0 11 ppm 0 2296 0 2375 1239 Phosphorus 1218 ppm Barium ppm 0 14 034 220 297 Boron ppm 07 04 3

#### Diagnosis

The oil change at the time of sampling has been noted. We recommend an early resample to monitor this condition.Chromium ppm levels are abnormal. Iron ppm levels are noted. There is no indication of any contamination in the oil. Viscosity of sample indicates oil is within SAE 90 range, advise investigate. The oil is no longer serviceable as a result of the abnormal and/or severe wear.