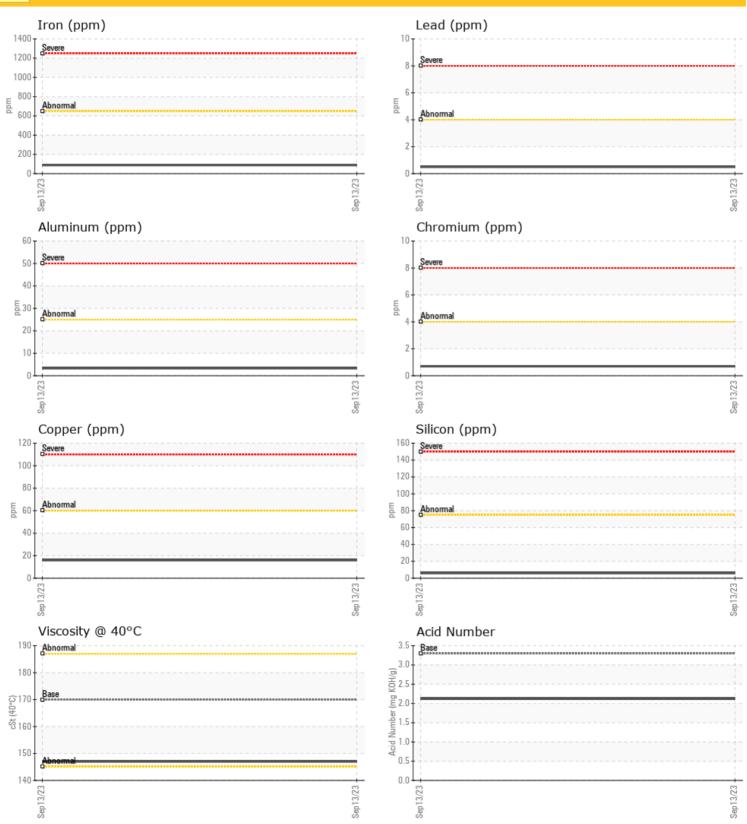

| OIL CC           | NDITION  |             |      |  |
|------------------|----------|-------------|------|--|
| Visc @ 40°C      | cSt      | <b>147</b>  | <br> |  |
| Acid Number (AN) | mg KOH/g | <b>2.12</b> | <br> |  |
|                  |          |             |      |  |

| CONTAMINATION |     |          |  |  |  |  |
|---------------|-----|----------|--|--|--|--|
| Silicon       | ppm | <b>6</b> |  |  |  |  |
| Sodium        | ppm | <b>5</b> |  |  |  |  |
| Potassium     | ppm | <b>2</b> |  |  |  |  |

| ₩ WEA      | R METAL | 5            |      |  |
|------------|---------|--------------|------|--|
| PQ         |         | <b>145</b>   | <br> |  |
| Iron       | ppm     | <b>88</b>    | <br> |  |
| Copper     | ppm     | <b>16</b>    | <br> |  |
| Lead       | ppm     | <b>○</b> <1  | <br> |  |
| Tin        | ppm     | <b>0</b>     | <br> |  |
| Aluminum   | ppm     | <b>3</b>     | <br> |  |
| Chromium   | ppm     | <b>○</b> <1  | <br> |  |
| Molybdenum | ppm     | <b>0</b>     | <br> |  |
| Nickel     | ppm     | <b>()</b> <1 | <br> |  |
| Titanium   | ppm     | <b>○</b> <1  | <br> |  |
| Silver     | ppm     | 0            | <br> |  |
| Manganese  | ppm     | <b>4</b>     | <br> |  |
| Vanadium   | ppm     | 0            | <br> |  |
|            |         |              |      |  |

| ADDITIVES  |     |             |  |  |  |
|------------|-----|-------------|--|--|--|
| Calcium    | ppm | 19          |  |  |  |
| Magnesium  | ppm | <b>3</b>    |  |  |  |
| Zinc       | ppm | 60          |  |  |  |
| Phosphorus | ppm | <b>1621</b> |  |  |  |
| Barium     | ppm | 87          |  |  |  |
| Boron      | ppm | <b>88</b>   |  |  |  |

#### **GRAPHS**