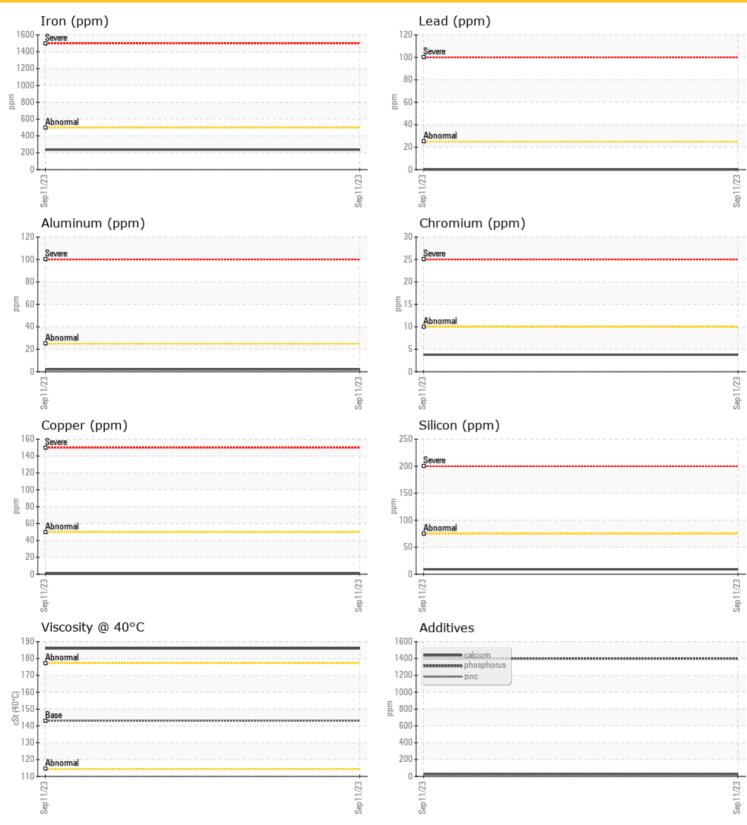

ppm

ppm

ppm

Calcium

Zinc

Barium

Boron

Magnesium

Phosphorus

Oil Type: GEAR OIL SAE 80W90





#### **American Iron and Metal**

10305 Metropolitaine Est, Garage porte 13 Montreal, QC CA H1B 1A1

Contact: Sebastien Liautaud sliautaud@aimrecyclinggroup.com

F:

#### Diagnosis

Resample at the next service interval to monitor. The fluid was not specified, however, a fluid match indicates that this fluid is (GENERIC) GEAR OIL SAE 80W90. Please confirm.

All component wear rates are normal. There is no indication of any contamination in the oil. The condition of the oil is acceptable for the time in service.

Depot:LACMONUnique No:5644737Signed:Wes DavisReport Date:19 Sep 2023

**29** 

**2** 

**20** 

**1** 

01

**1400** 

# LIEBHERR

### CONSTRUCTION EQUIPMENT





#### **GRAPHS**