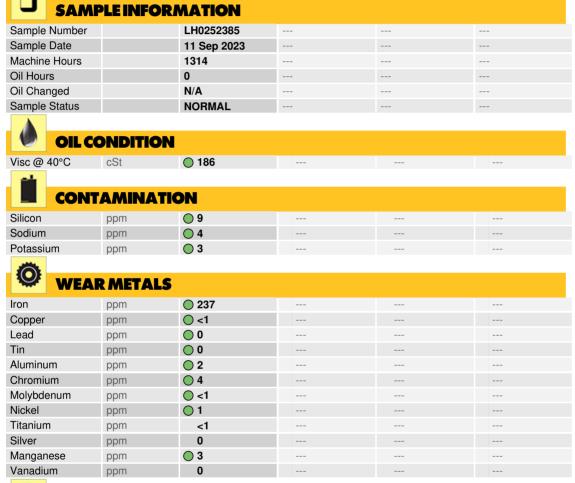

## **056328-1783 - Right Final Drive**

Sample No: LH0252385

**ADDITIVES** 

ppm

ppm

ppm

ppm

ppm

ppm

Calcium

Zinc

Barium

Boron

Magnesium

Phosphorus

Oil Type: GEAR OIL SAE 80W90

#### Diagnosis

Resample at the next service interval to monitor. The fluid was not specified, however, a fluid match indicates that this fluid is (GENERIC) GEAR OIL SAE 80W90. Please confirm.

All component wear rates are normal. There is no indication of any contamination in the oil. The condition of the oil is acceptable for the time in service.

Depot:LACMONUnique No:5644737Signed:Wes DavisReport Date:19 Sep 2023

**29** 

**2** 

**20** 

**1** 

01

**1400** 