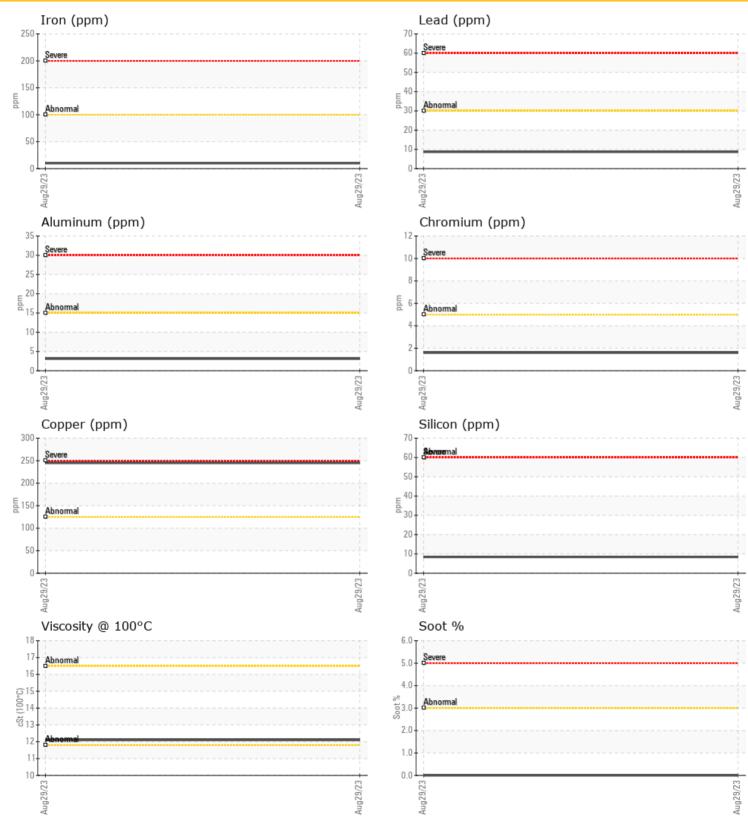

#### OIL CONDITION 100°C cSt n (PA) %

Oxidation (PA)

| CONTAMINATION |
|---------------|
|               |

| Soot %         | %   | 0 🔘      |  |  |  |  |
|----------------|-----|----------|--|--|--|--|
| Nitration (PA) | %   | 98       |  |  |  |  |
| Sulfation (PA) | %   | 106      |  |  |  |  |
| Glycol         | %   | NEG      |  |  |  |  |
| Fuel           | %   | <1.0     |  |  |  |  |
| Silicon        | ppm | 08       |  |  |  |  |
| Sodium         | ppm | 02       |  |  |  |  |
| Potassium      | ppm | <b>3</b> |  |  |  |  |

#### WEAR METALS

| Iron       | ppm | 0 10        | <br> |  |
|------------|-----|-------------|------|--|
| Copper     | ppm | <b>245</b>  | <br> |  |
| Lead       | ppm | 9           | <br> |  |
| Tin        | ppm | 01          | <br> |  |
| Aluminum   | ppm | <b>3</b>    | <br> |  |
| Chromium   | ppm | 02          | <br> |  |
| Molybdenum | ppm | 0 47        | <br> |  |
| Nickel     | ppm | <b>○</b> <1 | <br> |  |
| Titanium   | ppm | 0           | <br> |  |
| Silver     | ppm | 0 ()        | <br> |  |
| Manganese  | ppm | 01          | <br> |  |
| Vanadium   | ppm | 0           | <br> |  |

#### Diagnosis

Resample at the next service interval to monitor.Metal levels are typical for a new component breaking in. There is no indication of any contamination in the oil. The condition of the oil is acceptable for the time in service.