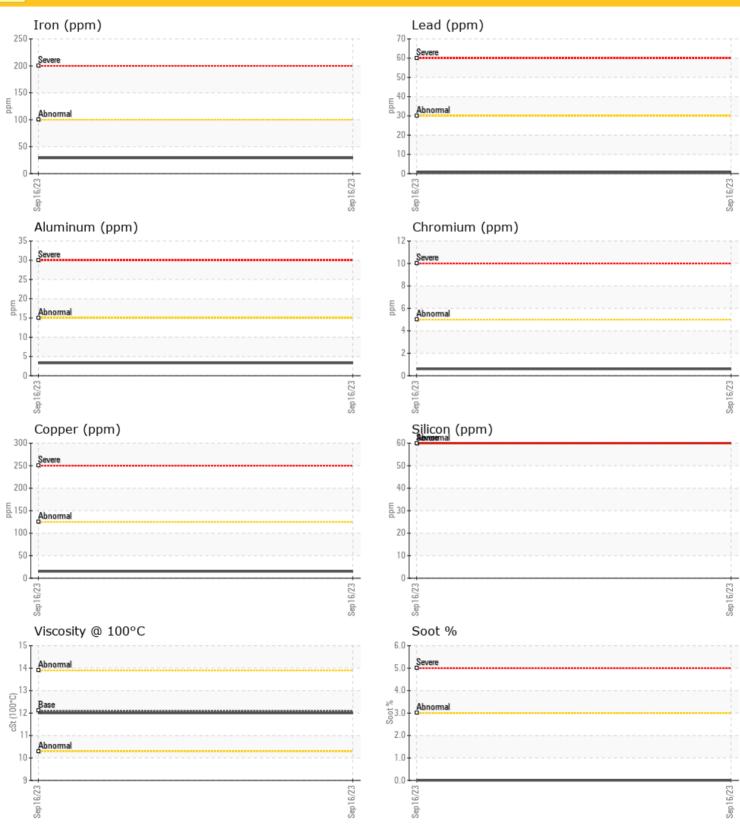

| OIL CO         | ONDITION |             |      |  |
|----------------|----------|-------------|------|--|
| Visc @ 100°C   | cSt      | <b>12.0</b> | <br> |  |
| Oxidation (PA) | %        | 184         | <br> |  |
| **             |          |             |      |  |

| CONTAMINATION  |     |            |  |  |  |
|----------------|-----|------------|--|--|--|
| Soot %         | %   | <b>0</b> 0 |  |  |  |
| Nitration (PA) | %   | 93         |  |  |  |
| Sulfation (PA) | %   | 104        |  |  |  |
| Glycol         | %   | NEG        |  |  |  |
| Fuel           | %   | <1.0       |  |  |  |
| Silicon        | ppm | <b>60</b>  |  |  |  |
| Sodium         | ppm | <b>3</b>   |  |  |  |
| Potassium      | ppm | <b>3</b>   |  |  |  |

| (Ö)        |        |           |      |  |
|------------|--------|-----------|------|--|
| ₩EA        | R META | LS        |      |  |
| Iron       | ppm    | <b>29</b> | <br> |  |
| Copper     | ppm    | ① 15      | <br> |  |
| Lead       | ppm    | 0 <1      | <br> |  |
| Tin        | ppm    | 0 <1      | <br> |  |
| Aluminum   | ppm    | <b>3</b>  | <br> |  |
| Chromium   | ppm    | O <1      | <br> |  |
| Molybdenum | ppm    | <b>39</b> | <br> |  |
| Nickel     | ppm    | <b>0</b>  | <br> |  |
| Titanium   | ppm    | <1        | <br> |  |
| Silver     | ppm    | <b>0</b>  | <br> |  |
| Manganese  | ppm    | <b>3</b>  | <br> |  |
| Vanadium   | ppm    | 0         | <br> |  |

#### **GRAPHS**