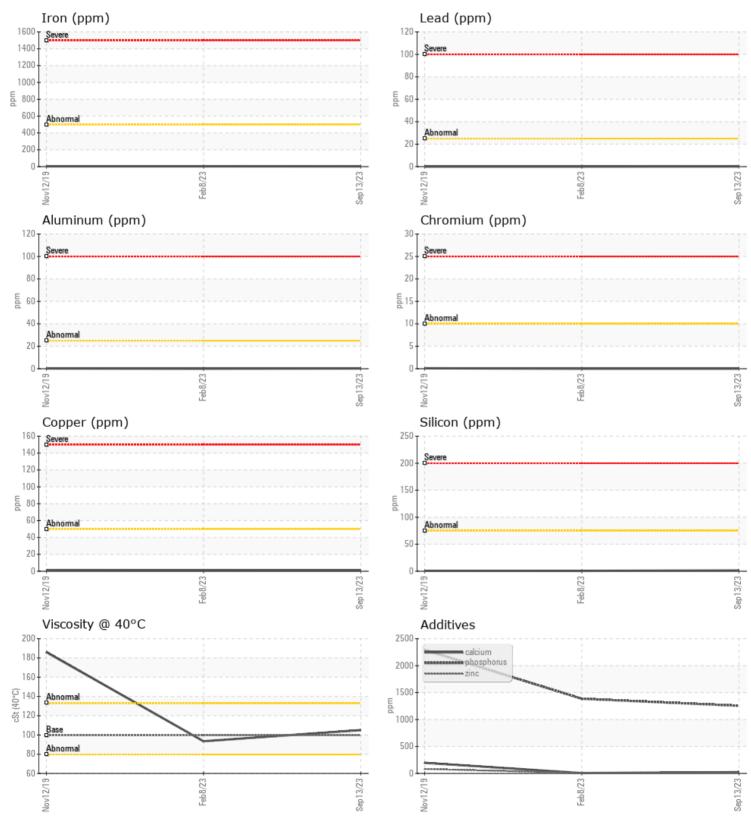

GRAPHS

 $\odot$ 

Report Id: WES577LAN [WCAMIS] 02584068 (Generated: 09/20/2023 16:32:40) Rev: 1

Contact/Location: Terry . - WES577LAN