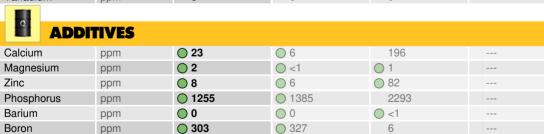

|           | NTAMINA | ATION       |      |      |  |
|-----------|---------|-------------|------|------|--|
| Silicon   | ppm     | 01          | ◯ <1 | ◯ <1 |  |
| Sodium    | ppm     | <b>○</b> <1 | ◯ <1 | 03   |  |
| Potassium | ppm     | 01          | 0    | ◯ <1 |  |