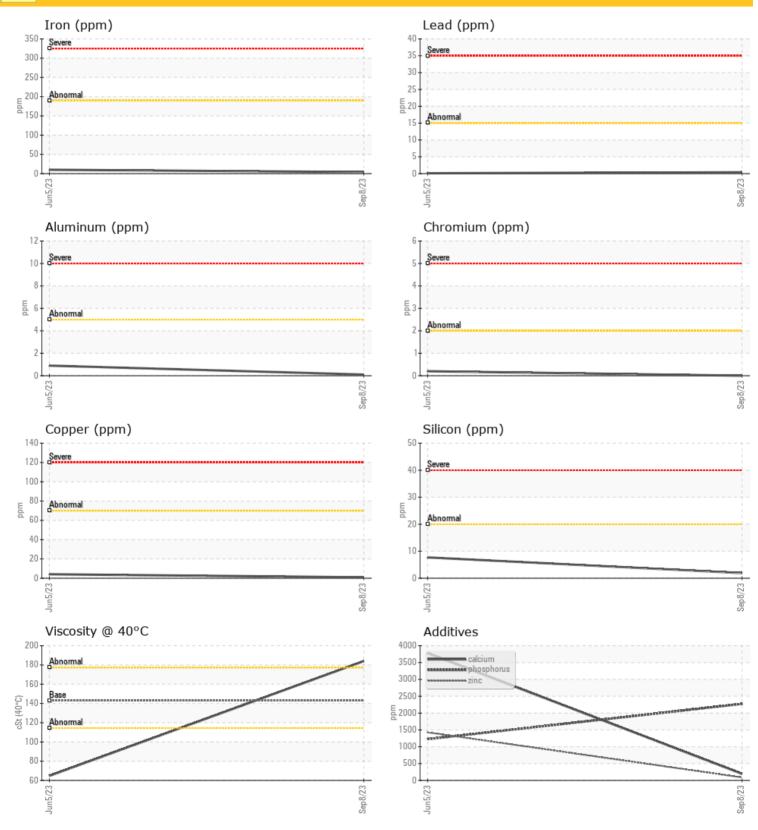

#### **OIL CONDITION** Visc @ 40°C cSt 0 184 0 64.7

| <b>11</b> |     |          |      |  |  |  |
|-----------|-----|----------|------|--|--|--|
|           |     |          |      |  |  |  |
| Silicon   | ppm | <b>2</b> | 8 🔘  |  |  |  |
| Sodium    | ppm | 0 2      | 0 15 |  |  |  |
| Potassium | ppm | ◯ <1     | 01   |  |  |  |

| <b>A</b>   |          |             |      |      |
|------------|----------|-------------|------|------|
| WEA WEA    | R METALS | 5           |      |      |
| Iron       | ppm      | 04          | 0 10 | <br> |
| Copper     | ppm      | <b>○</b> <1 | 0 4  | <br> |
| Lead       | ppm      | <b>○</b> <1 | ○ <1 | <br> |
| Tin        | ppm      | 0 ()        | 0 0  | <br> |
| Aluminum   | ppm      | <b>○</b> <1 | ○ <1 | <br> |
| Chromium   | ppm      | 0 🔘         | ○ <1 | <br> |
| Molybdenum | ppm      | 0           | 0    | <br> |
| Nickel     | ppm      | <b>○</b> <1 | ○ <1 | <br> |
| Titanium   | ppm      | 0           | <1   | <br> |
| Silver     | ppm      | 0           | 0    | <br> |
| Manganese  | ppm      | <b>○</b> <1 | 2    | <br> |
| Vanadium   | ppm      | 0           | 0    | <br> |

#### **ADDITIVES** Calcium 0 195 ppm 0 3779 Magnesium ppm 01 0 11 Zinc 88 🔘 0 1426 ppm Phosphorus 0 2272 0 1224 ppm Barium ppm 0 ○ <1 Boron 0 99

### Diagnosis

Resample at the next service interval to monitor. The fluid was not specified, however, a fluid match indicates that this fluid is (GENERIC) GEAR OIL SAE 80W90. Please confirm.

All component wear rates are normal. There is no indication of any contamination in the oil. The condition of the oil is acceptable for the time in service.