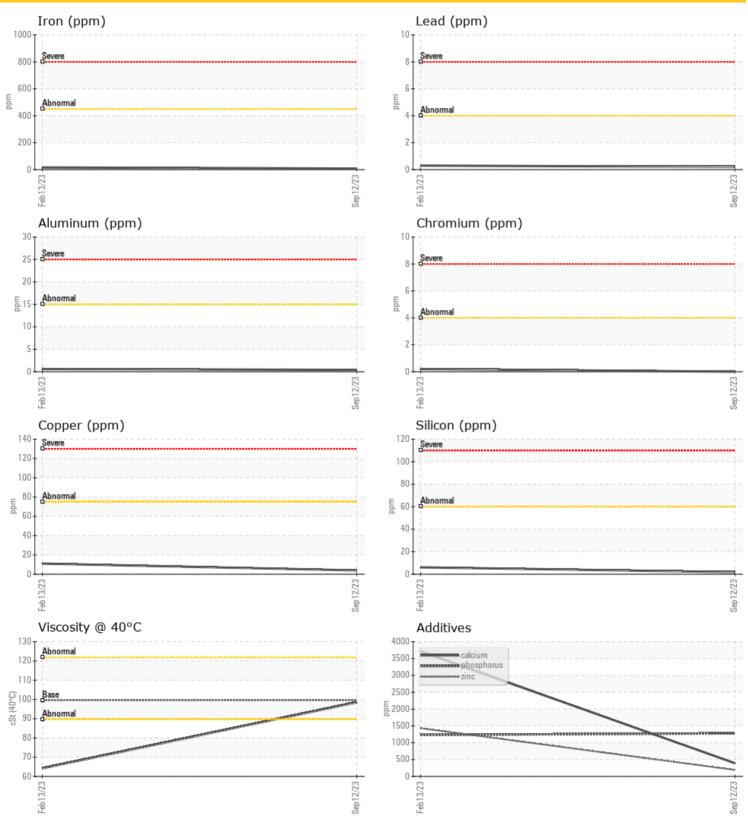

#### **GRAPHS**

| <u> </u>      |               |              |             |      |
|---------------|---------------|--------------|-------------|------|
| SAN           | APLE INFO     | ORMATION     |             |      |
| Sample Number |               | LH0260551    | LH0226449   | <br> |
| Sample Date   |               | 12 Sep 2023  | 13 Feb 2023 | <br> |
| Machine Hours |               | 4272         | 2833        | <br> |
| Oil Hours     |               | 0            | 0           | <br> |
| Oil Changed   |               | Changed      | Changed     | <br> |
| Sample Status |               | NORMAL       | ABNORMAL    | <br> |
| <b>A</b>      |               |              |             |      |
|               | CONDITION     | ON           |             |      |
|               |               |              | 0.010       |      |
| Visc @ 40°C   | cSt           | <b>98.5</b>  | <b>64.2</b> | <br> |
|               |               |              |             |      |
| CON           | <b>ITAMIN</b> | ATION        |             |      |
| Silicon       | ppm           | <b>2</b>     | <b>O</b> 6  | <br> |
| Sodium        | ppm           | O 2          | O 15        | <br> |
| Potassium     | ppm           | 0 <1         | 02          | <br> |
|               | P   C · · · · | <b>O</b> 11  | 0 -         |      |
| (O) WEA       | AR META       | 16           |             |      |
| VV EA         | AR MEIA       |              |             |      |
| lron          | ppm           | <b>8</b>     | O 16        | <br> |
| Copper        | ppm           | <b>4</b>     | O 11        | <br> |
| Lead          | ppm           | <b>()</b> <1 | O <1        | <br> |
| Tin           | ppm           | 0            | 0           | <br> |
| Aluminum      | ppm           | <b>○</b> <1  | O <1        | <br> |
| Chromium      | ppm           | <b>0</b>     | O <1        | <br> |
| Molybdenum    | ppm           | <b>0</b>     | O 0         | <br> |
| Nickel        | ppm           | <b>0</b>     | O 0         | <br> |
| Titanium      | ppm           | 0            | <1          | <br> |
| Silver        | ppm           | 0            | 0           | <br> |
| Manganese     | ppm           | <b>O</b> <1  | O 2         | <br> |
| Vanadium      | ppm           | 0            | 0           | <br> |
| ADD           |               |              |             |      |
| ADD           | ITIVES        |              |             |      |
| Calcium       | ppm           | 392          | 3709        | <br> |
|               |               |              |             |      |

#### Diagnosis

being utilized for top-up/fill.
Resample at the next service interval to monitor. All component wear rates are normal. There is no indication of any contamination in the oil. Additive levels indicate the addition of a different brand, or type of oil. The condition of the oil is acceptable for the time in service.