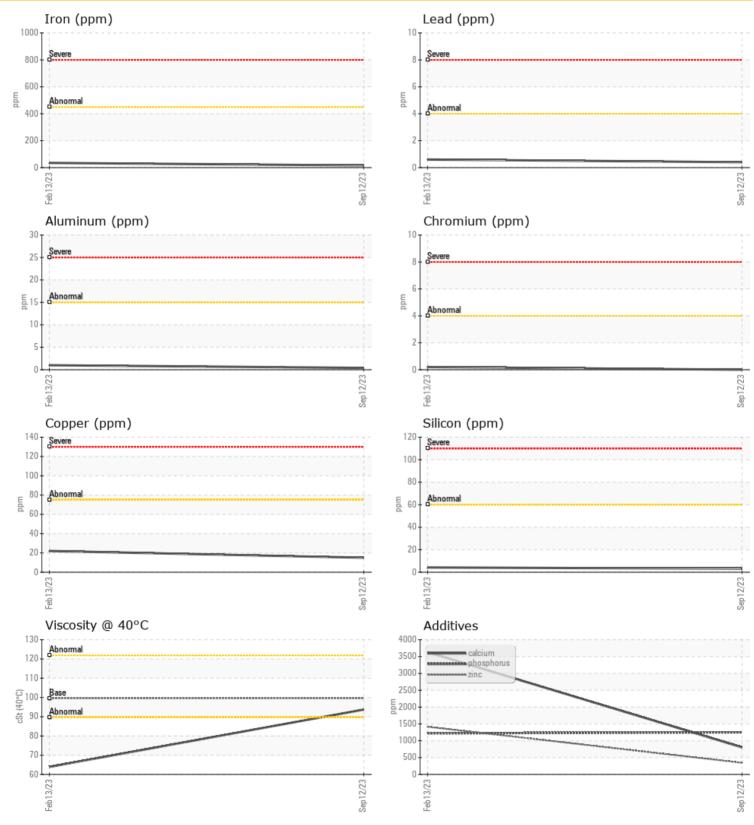

## SAMPLE INFORMATION

| Sample Number   | LH0260552   | LH0226448   | <br> |  |
|-----------------|-------------|-------------|------|--|
| Sample Date     | 12 Sep 2023 | 13 Feb 2023 | <br> |  |
| Machine Hours   | 4272        | 2833        | <br> |  |
| Oil Hours       | 0           | 0           | <br> |  |
| Oil Changed     | Changed     | Changed     | <br> |  |
| Sample Status   | NORMAL      | ABNORMAL    | <br> |  |
|                 |             |             |      |  |
| OIL CONDI       | <b>FION</b> |             |      |  |
| Visc @ 40°C cSt | 93.7        | 63.9        | <br> |  |
|                 |             |             |      |  |

| Silicon   | ppm | 03 | 0 4  |  |  |  |
|-----------|-----|----|------|--|--|--|
| Sodium    | ppm | 05 | 0 14 |  |  |  |
| Potassium | ppm | 01 | ◯ <1 |  |  |  |

| 6          |          |             |      |      |
|------------|----------|-------------|------|------|
| WE/        | AR METAL | .S          |      |      |
| Iron       | ppm      | 0 16        | ◯ 35 | <br> |
| Copper     | ppm      | 0 15        | 22   | <br> |
| Lead       | ppm      | <b>○</b> <1 | ◯ <1 | <br> |
| Tin        | ppm      | 0           | 0    | <br> |
| Aluminum   | ppm      | ◯ <1        | 0 1  | <br> |
| Chromium   | ppm      | 0           | ○ <1 | <br> |
| Molybdenum | ppm      | 0           | 0    | <br> |
| Nickel     | ppm      | 0           | 0 0  | <br> |
| Titanium   | ppm      | 0           | <1   | <br> |
| Silver     | ppm      | 0           | 0    | <br> |
| Manganese  | ppm      | <b>○</b> <1 | ◯ <1 | <br> |
| Vanadium   | ppm      | 0           | 0    | <br> |

#### **ADDITIVES**

| Calcium    | ppm | 803         | 3631 |  |  |
|------------|-----|-------------|------|--|--|
| Magnesium  | ppm | <b>3</b>    | 9    |  |  |
| Zinc       | ppm | 344         | 1414 |  |  |
| Phosphorus | ppm | 0 1249      | 1219 |  |  |
| Barium     | ppm | <b>○</b> <1 | ○ <1 |  |  |
| Boron      | ppm | 0 225       | 100  |  |  |

### Diagnosis

Confirm the source of the lubricant being utilized for top-up/fill. Resample at the next service interval to monitor.All component wear rates are normal. There is no indication of any contamination in the oil. Additive levels indicate the addition of a different brand, or type of oil. The condition of the oil is acceptable for the time in service.